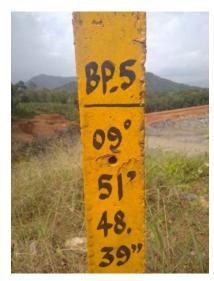

#### 3. The conditions are as follows.

- The boundary pillars should be numbered and fixed in the lease area as per the approved mining plan
- Fencing with barbed wires should be provided all along the boundary of the lease area except the part needed for vehicular traffic.
- The boundary between the govt surplus land in survey no.356 on the southeastern side of the lease area and the applied lease area must be clearly demarcated.
- There should not be any further quarrying in the already quarried pit as the depth of pit has already reached more than 20 meters at present. The quarried pit should be retained as a rain water storing site.
- There should not be any further quarrying in the buffer zone area on the eastern side of the lease area where already quarrying was carried out as per the earlier permits
- A greenbelt should be maintained all around the quarry by planting trees.
- The ultimate depth of the quarry must be limited to 20 meter, from ground level as per the mining plan.
- There should be some rain harvesting structure at the north-eastern valley part of the quarry lease area
- The water draining from the quarry to the out side area must be after clearing the sediments and impurities by passing through one or two settling tanks
- Dust suppression mechanisms using sprinklers must be established in the quarry.
- The approach road to the quarry must be tarred using metal.
- It is instructed to only remove topsoil up to a maximum depth of 2 meter while quarrying.
- 4. In the 2<sup>nd</sup> meeting of DEIAA held on 30/03/2017, the committee after studying the case in detail accepted the 13 conditions raised by the DEAC. The committee also decided to collect the mining history of the proponent and authorized member secretary to collect it from district geologist. As decided by the Ist meeting of DEIAA, the documents of lands called for been submitted by the proponent and mining history of the proponent have been submitted by Senior Geologist, Mining and Geology Idukki District as reference (5). As per reference(5) it is found out that there are no charges were against the proponent for activities like illegal mining, mining outside the area and violation of lease permit to collect it from district geologist. The details of the ownership of the private land in which the project is proposed is as follows

| Sr.<br>No. | Specific Conditions                                                                                                                 | Compliance Status                                                                |
|------------|-------------------------------------------------------------------------------------------------------------------------------------|----------------------------------------------------------------------------------|
|            |                                                                                                                                     |                                                                                  |
| 1.         | Boundary pillars should be numbered and fixed in the lease area as per the approved mining plan.                                    | Boundary pillars are fixed and numbered as per the approved mining plan.         |
|            |                                                                                                                                     | The photographs showing the boundary pillars are attached as <b>Annexure 1.</b>  |
| 2.         | Fencing with barbed wires should be provided all along the boundary of the lease area except the part needed for vehicular traffic. | Fencing with barbed wires all along the lease boundary is fixed.                 |
|            |                                                                                                                                     | The photographs showing the barbed wire fencing is attached as <b>Annexure 2</b> |
|            | The boundary between the Government surplus                                                                                         | The boundary between Government                                                  |
|            | land in Survey number 356 on the south eastern side                                                                                 | surplus land in Sy. No. 356 on the                                               |
| 3.         | of the lease area and applied lease area must be                                                                                    | south eastern side of the lease area                                             |
| J.         | clearly demarcated.                                                                                                                 | and applied lease area has been clearly                                          |
|            |                                                                                                                                     | demarcated with fencing.                                                         |
|            |                                                                                                                                     | Photographs attached as <b>Annexure 3</b>                                        |
|            | There should not be any further quarrying in the                                                                                    | Noted. The already excavated pit shall                                           |
|            | already quarried pit as the depth of the pit has                                                                                    | be retained as rain water storing site.                                          |
| 4.         | already reached more than 20 meters at present. The quarried pit should be retained as rain water storing site.                     | Photograph attached as <b>Annexure 4</b>                                         |
|            |                                                                                                                                     |                                                                                  |