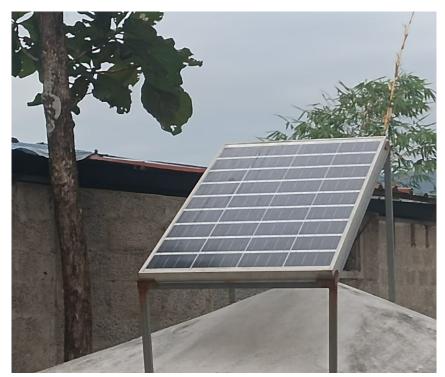

| Sr.<br>No. | General Conditions                                                                                                                                                                                                                                                                                                             | Compliance Status                                                                                                                                                                                                                 |
|------------|--------------------------------------------------------------------------------------------------------------------------------------------------------------------------------------------------------------------------------------------------------------------------------------------------------------------------------|-----------------------------------------------------------------------------------------------------------------------------------------------------------------------------------------------------------------------------------|
| 1.         | Rain Water Harvesting facility should be installed as per the prevailing provisions of KMBR/KPBR, unless otherwise specified.                                                                                                                                                                                                  | RWH facility as per the required guidelines shall be implemented at the site.  Refer <b>Annexure 6</b>                                                                                                                            |
| 2.         | Environmental Monitoring Cell as agreed under the affidavit filed by the proponent should be formed and made functional.                                                                                                                                                                                                       | Environmental Monitoring Cell headed by Quarry Manager along with qualified Environmental Consultant is being engaged for effective implementation of the pollution control measures.                                             |
| 3.         | Suitable avenue trees should be planted along either side of the tarred road and open parking areas, if any, inclusive of approach road and internal roads.                                                                                                                                                                    | Avenue trees along the side of the road and open parking areas will be developed as a part of Green Belt development.  Already saplings have been planted.  Refer: Annexure 5                                                     |
| 4.         | Maximum possible solar energy generation and utilization shall be ensured as an essential part of the project.                                                                                                                                                                                                                 | Solar lamps is installed near the Office area. <b>Annexure 24</b>                                                                                                                                                                 |
| 5.         | Sprinkles shall be installed and used in the project site to contain dust emissions.                                                                                                                                                                                                                                           | Sprinklers shall be installed in the project site and also outside the project site to minimize the duct emission from the process and vehicles. At present Water tankers are used for dust suppression.  Refer <b>Annexure 7</b> |
| 6.         | Eco-restoration including the mine closure plan shall be done at the own cost of the project proponent.                                                                                                                                                                                                                        | Eco-restoration plan as per the Post<br>Mine Closure Plan Will be<br>Implemented in the quarry as per<br>the plan submitted.                                                                                                      |
| 7.         | At least 10 percent out of the total excavated pit area should be retained as water storage areas and the remaining area should be reclaimed with stacked dumping and overburden and planted with indigenous plant species that are eco friendly, if no other specific condition on reclamation of pit is stipulated in the EC | Will be followed as per the guidelines.                                                                                                                                                                                           |