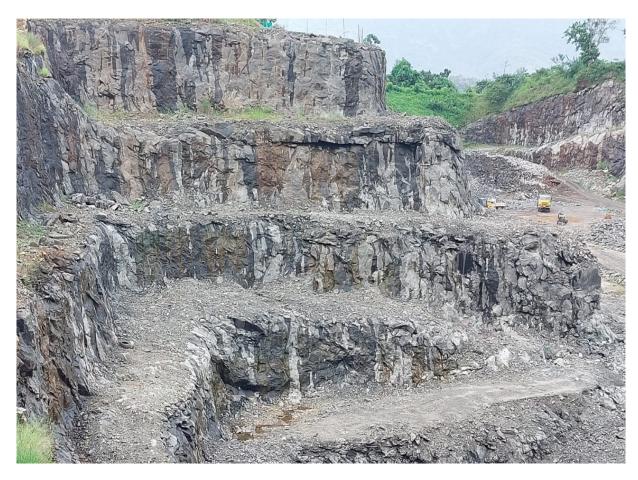

#### 3. The conditions are as follows.

- The boundary pillars should be numbered and fixed in the lease area as per the approved mining plan
- Fencing with barbed wires should be provided all along the boundary of the lease area except the part needed for vehicular traffic.
- The boundary between the govt surplus land in survey no.356 on the southeastern side of the lease area and the applied lease area must be clearly demarcated.
- There should not be any further quarrying in the already quarried pit as the depth of pit has already reached more than 20 meters at present. The quarried pit should be retained as a rain water storing site.
- There should not be any further quarrying in the buffer zone area on the eastern side of the lease area where already quarrying was carried out as per the earlier permits
- A greenbelt should be maintained all around the quarry by planting trees.
- The ultimate depth of the quarry must be limited to 20 meter, from ground level as per the mining plan.
- There should be some rain harvesting structure at the north-eastern valley part of the quarry lease area
- The water draining from the quarry to the out side area must be after clearing the sediments and impurities by passing through one or two settling tanks
- Dust suppression mechanisms using sprinklers must be established in the quarry.
- The approach road to the quarry must be tarred using metal.
- It is instructed to only remove topsoil up to a maximum depth of 2 meter while quarrying.
- 4. In the 2<sup>nd</sup> meeting of DEIAA held on 30/03/2017, the committee after studying the case in detail accepted the 13 conditions raised by the DEAC. The committee also decided to collect the mining history of the proponent and authorized member secretary to collect it from district geologist. As decided by the Ist meeting of DEIAA, the documents of lands called for been submitted by the proponent and mining history of the proponent have been submitted by Senior Geologist, Mining and Geology Idukki District as reference (5). As per reference(5) it is found out that there are no charges were against the proponent for activities like illegal mining, mining outside the area and violation of lease permit to collect it from district geologist. The details of the ownership of the private land in which the project is proposed is as follows

| 8.  | Corporate Social Responsibility (CSR) agreed upon by the proponent should be implemented.                                                                                                                                                        | CSR plan as agreed and other CSR activities are being taken up and shall be implemented. Receipts of CSR activities attached as <b>Annexure 9</b>       |
|-----|--------------------------------------------------------------------------------------------------------------------------------------------------------------------------------------------------------------------------------------------------|---------------------------------------------------------------------------------------------------------------------------------------------------------|
| 9.  | The lease area shall be fenced off with barbed wires to a minimum height of 4ft around, before starting of the mining. All the boundary indicators (boards, stores, markings, etc) shall be protected at all the times and shall be conspicuous. | Fencings all around the boundary of quarrying area shall be provided to avoid the incidence.  Refer: Annexure 2                                         |
| 10. | Warning alarms indicating the time of blasting (to be done specific timing) has to be arranged as per stipulations of Explosive Department.                                                                                                      | As per the stipulations of Explosive Department the warning alarms by indicating the blasting time is provided. Photographs are attached as Annexure 10 |
| 11  | Control measures on noise and vibration prescribed by KSPCB should be implemented.                                                                                                                                                               | Prescribed control measures from KSPCB shall be followed.                                                                                               |
| 12. | Quarrying activities should be limited to day time as per KSPCB guidelines/specific conditions.                                                                                                                                                  | Quarrying activities are limited to only day time.                                                                                                      |
| 13. | Blasting should be done in a controlled manner as specified by the regulations of Explosives Department or any other concerned agency.                                                                                                           | Blasting shall be done in controlled manner as specified by the regulations of Explosives Department or any other concerned agency.                     |
| 14. | A licensed person should supervise/ control the blasting operation.                                                                                                                                                                              | All activities are supervised by a licensed Blaster and Mines Manager. License attached as <b>Annexure 11</b>                                           |
| 15. | Access road to the quarry shall be tarred to contain dust emission that may arise during transportation of materials.                                                                                                                            | Access road to the quarry shall be tarred and maintained affectively. <b>Annexure-27</b>                                                                |
| 16. | Overburden materials should be managed within the site and used for reclamation of the mine pit as per mine closure plan / specific conditions.                                                                                                  | Noted and shall be followed.                                                                                                                            |
| 17. | Height of the benches should not exceed 5m, and width should not be less than 5m, if there is no mention in the mining plan/ specific conditions.                                                                                                | Noted and is being followed.  Photograph attached as <b>Annexure</b> 12                                                                                 |