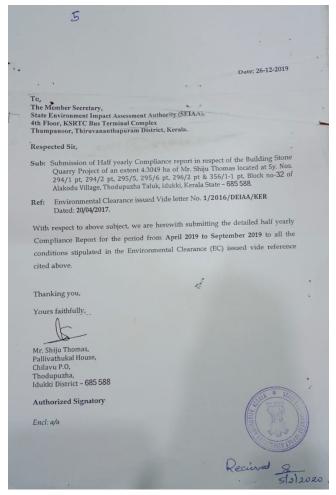

Sri. Shiju Thomas, Pallivathukkal House, Chilavu P.O, Thodupuzha vide his application submitted through web site has sought Environmental Clearance under EIA notification, 2006 for the building stone quarry project in Survey Nos 294/1 pt, 294/2 pt, 295/5, 295/6 pt, 296/2 pt, 356/1-1 pt in Block 32 of Alakodu Village, Thodupuzha Taluk, Idukki Dist. for an area of 4.3049 hectares. The project falls under the category B2 as per the EIA notification No. S.O 1533 (t) dated. 14.09.2006 of MOEF & CC, other details of the project are as follows:-

#### 1. About the project

Name of Project :- Building stone Quarry of Mr. Shiju Thomas, Pallivathukkal House, Chilavu P.O.

Brief description of the Project: The proposed rough stone quarry project is spread over an area of 4.3049 hectare, the proposed production is of 59510 m3 per annum and the span of the quarry is 5 years. The quarry operation is proposed up to 109 meter above MSL and to carry out with semi mechanized opencast mining with 5.0 meter vertical benches with a back width of 5.0 meter. Quarry operation is to carry out by splitting of rock mass from the permit rock area by jackhammer drilling and blasting. Hydraulic excavators are to use for loading the stone from pit head and tippers will be used for transportation of stones. Hydraulic excavators are intended to be attached with rock breakers for breaking of large boulders to avoid secondary blasting.