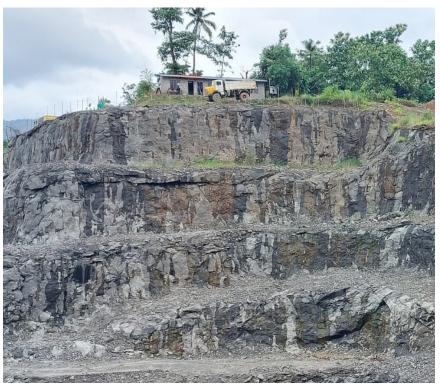

#### 3. The conditions are as follows.

- The boundary pillars should be numbered and fixed in the lease area as per the approved mining plan
- Fencing with barbed wires should be provided all along the boundary of the lease area except the part needed for vehicular traffic.
- The boundary between the govt surplus land in survey no.356 on the southeastern side of the lease area and the applied lease area must be clearly demarcated.
- There should not be any further quarrying in the already quarried pit as the depth of pit has already reached more than 20 meters at present. The quarried pit should be retained as a rain water storing site.
- There should not be any further quarrying in the buffer zone area on the eastern side of the lease area where already quarrying was carried out as per the earlier permits
- A greenbelt should be maintained all around the quarry by planting trees.
- The ultimate depth of the quarry must be limited to 20 meter, from ground level as per the mining plan.
- There should be some rain harvesting structure at the north-eastern valley part of the quarry lease area
- The water draining from the quarry to the out side area must be after clearing the sediments and impurities by passing through one or two settling tanks
- Dust suppression mechanisms using sprinklers must be established in the quarry.
- The approach road to the quarry must be tarred using metal.
- It is instructed to only remove topsoil up to a maximum depth of 2 meter while quarrying.
- 4. In the 2<sup>nd</sup> meeting of DEIAA held on 30/03/2017, the committee after studying the case in detail accepted the 13 conditions raised by the DEAC. The committee also decided to collect the mining history of the proponent and authorized member secretary to collect it from district geologist. As decided by the Ist meeting of DEIAA, the documents of lands called for been submitted by the proponent and mining history of the proponent have been submitted by Senior Geologist, Mining and Geology Idukki District as reference (5). As per reference(5) it is found out that there are no charges were against the proponent for activities like illegal mining, mining outside the area and violation of lease permit to collect it from district geologist. The details of the ownership of the private land in which the project is proposed is as follows

| 8.  | Corporate Social Responsibility (CSR) agreed upon by the proponent should be implemented.                                                                                                                                                        | CSR plan as agreed and other CSR activities are being taken up and shall be implemented. Receipts of CSR activities attached as <b>Annexure 9</b>       |
|-----|--------------------------------------------------------------------------------------------------------------------------------------------------------------------------------------------------------------------------------------------------|---------------------------------------------------------------------------------------------------------------------------------------------------------|
| 9.  | The lease area shall be fenced off with barbed wires to a minimum height of 4ft around, before starting of the mining. All the boundary indicators (boards, stores, markings, etc) shall be protected at all the times and shall be conspicuous. | Fencings all around the boundary of quarrying area shall be provided to avoid the incidence.  Refer: Annexure 2                                         |
| 10. | Warning alarms indicating the time of blasting (to be done specific timing) has to be arranged as per stipulations of Explosive Department.                                                                                                      | As per the stipulations of Explosive Department the warning alarms by indicating the blasting time is provided. Photographs are attached as Annexure 10 |
| 11  | Control measures on noise and vibration prescribed by KSPCB should be implemented.                                                                                                                                                               | Prescribed control measures from KSPCB shall be followed.                                                                                               |
| 12. | Quarrying activities should be limited to day time as per KSPCB guidelines/specific conditions.                                                                                                                                                  | Quarrying activities are limited to only day time.                                                                                                      |
| 13. | Blasting should be done in a controlled manner as specified by the regulations of Explosives Department or any other concerned agency.                                                                                                           | Blasting shall be done in controlled manner as specified by the regulations of Explosives Department or any other concerned agency.                     |
| 14. | A licensed person should supervise/ control the blasting operation.                                                                                                                                                                              | All activities are supervised by a licensed Blaster and Mines Manager. License attached as <b>Annexure 11</b>                                           |
| 15. | Access road to the quarry shall be tarred to contain dust emission that may arise during transportation of materials.                                                                                                                            | Access road to the quarry shall be tarred and maintained affectively. <b>Annexure-27</b>                                                                |
| 16. | Overburden materials should be managed within the site and used for reclamation of the mine pit as per mine closure plan / specific conditions.                                                                                                  | Noted and shall be followed.                                                                                                                            |
| 17. | Height of the benches should not exceed 5m, and width should not be less than 5m, if there is no mention in the mining plan/ specific conditions.                                                                                                | Noted and is being followed.  Photograph attached as <b>Annexure</b> 12                                                                                 |