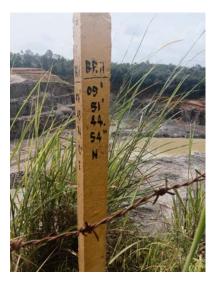

#### 3. The conditions are as follows.

- The boundary pillars should be numbered and fixed in the lease area as per the approved mining plan
- Fencing with barbed wires should be provided all along the boundary of the lease area except the part needed for vehicular traffic.
- The boundary between the govt surplus land in survey no.356 on the southeastern side of the lease area and the applied lease area must be clearly demarcated.
- There should not be any further quarrying in the already quarried pit as the depth of pit has already reached more than 20 meters at present. The quarried pit should be retained as a rain water storing site.
- There should not be any further quarrying in the buffer zone area on the eastern side of the lease area where already quarrying was carried out as per the earlier permits
- A greenbelt should be maintained all around the quarry by planting trees.
- The ultimate depth of the quarry must be limited to 20 meter, from ground level as per the mining plan.
- There should be some rain harvesting structure at the north-eastern valley part of the quarry lease area
- The water draining from the quarry to the out side area must be after clearing the sediments and impurities by passing through one or two settling tanks
- Dust suppression mechanisms using sprinklers must be established in the quarry.
- The approach road to the quarry must be tarred using metal.
- It is instructed to only remove topsoil up to a maximum depth of 2 meter while quarrying.
- 4. In the 2<sup>nd</sup> meeting of DEIAA held on 30/03/2017, the committee after studying the case in detail accepted the 13 conditions raised by the DEAC. The committee also decided to collect the mining history of the proponent and authorized member secretary to collect it from district geologist. As decided by the Ist meeting of DEIAA, the documents of lands called for been submitted by the proponent and mining history of the proponent have been submitted by Senior Geologist, Mining and Geology Idukki District as reference (5). As per reference(5) it is found out that there are no charges were against the proponent for activities like illegal mining, mining outside the area and violation of lease permit to collect it from district geologist. The details of the ownership of the private land in which the project is proposed is as follows

| Sr.<br>No. | Specific Conditions                                                                                                                 | Compliance Status                                                                |
|------------|-------------------------------------------------------------------------------------------------------------------------------------|----------------------------------------------------------------------------------|
|            |                                                                                                                                     |                                                                                  |
| 1.         | Boundary pillars should be numbered and fixed in the lease area as per the approved mining plan.                                    | Boundary pillars are fixed and numbered as per the approved mining plan.         |
|            |                                                                                                                                     | The photographs showing the boundary pillars are attached as <b>Annexure 1.</b>  |
| 2.         | Fencing with barbed wires should be provided all along the boundary of the lease area except the part needed for vehicular traffic. | Fencing with barbed wires all along the lease boundary is fixed.                 |
|            |                                                                                                                                     | The photographs showing the barbed wire fencing is attached as <b>Annexure 2</b> |
|            | The boundary between the Government surplus                                                                                         | The boundary between Government                                                  |
|            | land in Survey number 356 on the south eastern side                                                                                 | surplus land in Sy. No. 356 on the                                               |
| 3.         | of the lease area and applied lease area must be                                                                                    | south eastern side of the lease area                                             |
| J.         | clearly demarcated.                                                                                                                 | and applied lease area has been clearly                                          |
|            |                                                                                                                                     | demarcated with fencing.                                                         |
|            |                                                                                                                                     | Photographs attached as <b>Annexure 3</b>                                        |
|            | There should not be any further quarrying in the                                                                                    | Noted. The already excavated pit shall                                           |
|            | already quarried pit as the depth of the pit has                                                                                    | be retained as rain water storing site.                                          |
| 4.         | already reached more than 20 meters at present. The quarried pit should be retained as rain water storing site.                     | Photograph attached as <b>Annexure 4</b>                                         |
|            |                                                                                                                                     |                                                                                  |