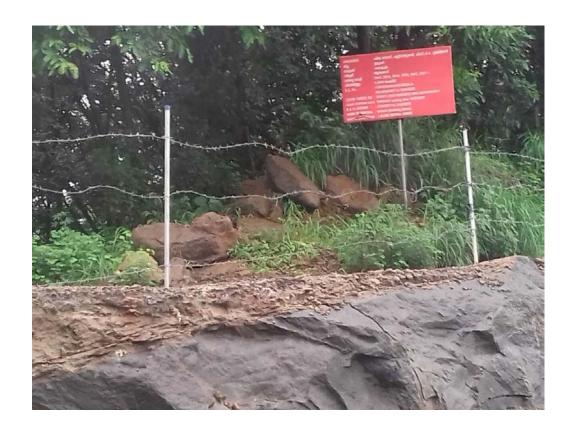

|     | transfer point to reduce fugitive emission.                                                                                                                                                                                                                                                                                                                                                                                                                                                                                                                                               | dust emissions.                                                                                                                                                                 |
|-----|-------------------------------------------------------------------------------------------------------------------------------------------------------------------------------------------------------------------------------------------------------------------------------------------------------------------------------------------------------------------------------------------------------------------------------------------------------------------------------------------------------------------------------------------------------------------------------------------|---------------------------------------------------------------------------------------------------------------------------------------------------------------------------------|
| 43. | The top soil, if any, shall be temporarily be stored in earmarked dump site(s) only. The maximum height of the dumps shall not exceed 8m and width 20m and overall slope of the dumps shall be maintained to 45°. The OB dumps should be scientifically vegetated with suitable native species to prevent erosion and surface runoff. In critical areas, use of geo textiles shall be undertaken for stabilization of the dump. The entire excavated area shall be backfilled. Monitoring and Management of rehabilitated areas should continue until vegetation becomes self sustaining. | Noted and shall be strictly followed as per the guidelines.                                                                                                                     |
| 44. | Catch drains and siltation ponds of appropriate size shall be constructed around the mine working, mineral and OB dumps to prevent runoff of water and flow of sediments directly into the rivers and other water bodies. The water so collected should be utilized for watering the mine area, roads, greenbelt development etc. The drains shall be regularly desilted particularly after monsoon and maintained properly.                                                                                                                                                              | Siltation ponds and drainage is constructed as per the specification and the photos of same is attached as Annexure 6                                                           |
| 45. | Effective safeguard measures such as regular water sprinkling shall be carried out in critical areas prone to air pollution and having levels of PM <sub>10</sub> and PM <sub>2.5</sub> such as haul road, loading and unloading points and transfer points- it shall be ensured that the Ambient Air Quality parameters conform to the norms prescribed by the CPCB.                                                                                                                                                                                                                     | Necessary actions to curb air pollution will be taken at the project site and shall ensure that the Ambient Air Quality parameters conform to the norms prescribed by the CPCB. |
| 46. | Fugitive dust emissions from all the sources should be controlled regularly. Water spraying arrangement on haul roads, loading and unloading points and transfer points should be provided and properly maintained.                                                                                                                                                                                                                                                                                                                                                                       | Noted and shall be followed.                                                                                                                                                    |
| 47. | Measures should be taken for control of noise levels below 85 dBA in the work environment.                                                                                                                                                                                                                                                                                                                                                                                                                                                                                                | Noted and will be followed.  Noise level monitoring report is attached as <b>Annexure 19</b>                                                                                    |
| 48. | A separate environmental management cell with suitable qualified personnel should be set up under the control of Senior Executive, who will report directly to the Head of the Organization.                                                                                                                                                                                                                                                                                                                                                                                              | Environmental Monitoring Cell headed by Quarry Manager along with qualified Environmental Consultant / Engineers is being engaged for effective implementation of the           |