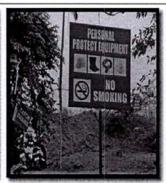

| 18. | Mats to reduce fly rock blast to a minimum of 10 PPV                                                       | Mats to reduce fly rock blast shall                             |
|-----|------------------------------------------------------------------------------------------------------------|-----------------------------------------------------------------|
| 10. | should be provided                                                                                         | be provided                                                     |
| 19. | Maximum depth of the mining from general ground                                                            | Noted and will be followed.                                     |
| 17. | level at site shall not exceed 10 m.                                                                       |                                                                 |
| 20. | No mining activity shall be carried out at places having                                                   | Noted and shall be complied.                                    |
| 20. | slope greater than 450                                                                                     |                                                                 |
|     | Acoustic enclosures should have been provided to                                                           | Not applicable                                                  |
|     | reduce sound amplification in addition to the                                                              |                                                                 |
| 21. | provisions of green belt and hollow brick envelop for                                                      |                                                                 |
|     | crushers to that the noise level is kept within prescribed                                                 |                                                                 |
|     | standards given by CPCB/KSPCB.                                                                             |                                                                 |
|     | The workers on the site should be provided with the                                                        | All workers are provided with                                   |
| 22. | required protective equipment such as ear muffs,                                                           | required PPE's.                                                 |
|     | helmets, etc.                                                                                              | Photographs attached as <b>Annexure</b>                         |
|     | Carley de during with alarificus to be growided in the                                                     | Coulond Duains is musuided to                                   |
| 23. | Garland drains with clarifiers to be provided in the lower slopes around the core area to channelize storm | Garland Drains is provided to channelize the storm water during |
| 23. | water.                                                                                                     | the monsoon. (Annexure-8)                                       |
|     | The transportation of minerals should be done in                                                           | Trucks used for transportation will                             |
| 24. | covered trucks to contain dust emissions.                                                                  | be covered to reduce dust                                       |
|     | CONSTRUCTION OF CONTRACT CLASS CALABORION                                                                  | emissions.                                                      |
|     | The proponent should plant trees at least 5 times of the                                                   | Greenbelt is developed as per                                   |
| 25. | loss that has been occurred while clearing the land for                                                    | the guidelines. (Annexure-5)                                    |
|     | the project.                                                                                               |                                                                 |
|     | Disposal of spent oil from diesel engines should be as                                                     | Spent oil for diesel engines shall be                           |
| 26. | specified under relevant Rules / Regulations.                                                              | handed over to authorized                                       |
|     |                                                                                                            | recyclers.                                                      |
|     | Explosives should be stored in magazines in isolated                                                       | Explosives are stored in magazines                              |
|     | place specified and approved by the Explosives                                                             | in earmarked area as specified by                               |
| 27. | Department.                                                                                                | the authority.                                                  |
|     |                                                                                                            | Photographs attached as <b>Annexure</b>                         |
|     |                                                                                                            | 14                                                              |
|     | A                                                                                                          | Committee                                                       |
|     | A minimum buffer distance of 100m from the boundary                                                        | Complied.                                                       |
| 20  | of the quarry to the nearest dwelling unit or other                                                        |                                                                 |
| 28. | structures, not being any facility for mining shall be                                                     |                                                                 |
|     | provided.                                                                                                  |                                                                 |
|     | 100 m buffer distance should be maintained from forest                                                     | NA.                                                             |
| 29. | boundaries.                                                                                                | 1444                                                            |
|     | Doditalico.                                                                                                |                                                                 |