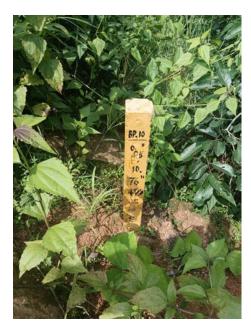

#### 3. The conditions are as follows.

- The boundary pillars should be numbered and fixed in the lease area as per the approved mining plan
- Fencing with barbed wires should be provided all along the boundary of the lease area except the part needed for vehicular traffic.
- The boundary between the govt surplus land in survey no.356 on the southeastern side of the lease area and the applied lease area must be clearly demarcated.
- There should not be any further quarrying in the already quarried pit as the depth of pit has already reached more than 20 meters at present. The quarried pit should be retained as a rain water storing site.
- There should not be any further quarrying in the buffer zone area on the eastern side of the lease area where already quarrying was carried out as per the earlier permits
- A greenbelt should be maintained all around the quarry by planting trees.
- The ultimate depth of the quarry must be limited to 20 meter, from ground level as per the mining plan.
- There should be some rain harvesting structure at the north-eastern valley part of the quarry lease area
- The water draining from the quarry to the out side area must be after clearing the sediments and impurities by passing through one or two settling tanks
- Dust suppression mechanisms using sprinklers must be established in the quarry.
- The approach road to the quarry must be tarred using metal.
- It is instructed to only remove topsoil up to a maximum depth of 2 meter while quarrying.
- 4. In the 2<sup>nd</sup> meeting of DEIAA held on 30/03/2017, the committee after studying the case in detail accepted the 13 conditions raised by the DEAC. The committee also decided to collect the mining history of the proponent and authorized member secretary to collect it from district geologist. As decided by the Ist meeting of DEIAA, the documents of lands called for been submitted by the proponent and mining history of the proponent have been submitted by Senior Geologist, Mining and Geology Idukki District as reference (5). As per reference(5) it is found out that there are no charges were against the proponent for activities like illegal mining, mining outside the area and violation of lease permit to collect it from district geologist. The details of the ownership of the private land in which the project is proposed is as follows

| Sr.<br>No. | Specific Conditions                                                                                                                 | Compliance Status                                                                |
|------------|-------------------------------------------------------------------------------------------------------------------------------------|----------------------------------------------------------------------------------|
|            |                                                                                                                                     |                                                                                  |
| 1.         | Boundary pillars should be numbered and fixed in the lease area as per the approved mining plan.                                    | Boundary pillars are fixed and numbered as per the approved mining plan.         |
|            |                                                                                                                                     | The photographs showing the boundary pillars are attached as <b>Annexure 1.</b>  |
| 2.         | Fencing with barbed wires should be provided all along the boundary of the lease area except the part needed for vehicular traffic. | Fencing with barbed wires all along the lease boundary is fixed.                 |
|            |                                                                                                                                     | The photographs showing the barbed wire fencing is attached as <b>Annexure 2</b> |
|            | The boundary between the Government surplus                                                                                         | The boundary between Government                                                  |
|            | land in Survey number 356 on the south eastern side                                                                                 | surplus land in Sy. No. 356 on the                                               |
| 3.         | of the lease area and applied lease area must be                                                                                    | south eastern side of the lease area                                             |
| J.         | clearly demarcated.                                                                                                                 | and applied lease area has been clearly                                          |
|            |                                                                                                                                     | demarcated with fencing.                                                         |
|            |                                                                                                                                     | Photographs attached as <b>Annexure 3</b>                                        |
|            | There should not be any further quarrying in the                                                                                    | Noted. The already excavated pit shall                                           |
|            | already quarried pit as the depth of the pit has                                                                                    | be retained as rain water storing site.                                          |
| 4.         | already reached more than 20 meters at present. The quarried pit should be retained as rain water storing site.                     | Photograph attached as <b>Annexure 4</b>                                         |
|            |                                                                                                                                     |                                                                                  |