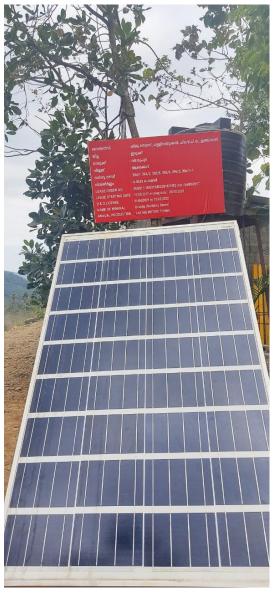

|     | transfer point to reduce fugitive emission.                                                                                                                                                                                                                                                                                                                                                                                                                                                                                                                                               | dust emissions.                                                                                                                                                                 |
|-----|-------------------------------------------------------------------------------------------------------------------------------------------------------------------------------------------------------------------------------------------------------------------------------------------------------------------------------------------------------------------------------------------------------------------------------------------------------------------------------------------------------------------------------------------------------------------------------------------|---------------------------------------------------------------------------------------------------------------------------------------------------------------------------------|
| 43. | The top soil, if any, shall be temporarily be stored in earmarked dump site(s) only. The maximum height of the dumps shall not exceed 8m and width 20m and overall slope of the dumps shall be maintained to 45°. The OB dumps should be scientifically vegetated with suitable native species to prevent erosion and surface runoff. In critical areas, use of geo textiles shall be undertaken for stabilization of the dump. The entire excavated area shall be backfilled. Monitoring and Management of rehabilitated areas should continue until vegetation becomes self sustaining. | Noted and shall be strictly followed as per the guidelines.                                                                                                                     |
| 44. | Catch drains and siltation ponds of appropriate size shall be constructed around the mine working, mineral and OB dumps to prevent runoff of water and flow of sediments directly into the rivers and other water bodies. The water so collected should be utilized for watering the mine area, roads, greenbelt development etc. The drains shall be regularly desilted particularly after monsoon and maintained properly.                                                                                                                                                              | Siltation ponds and drainage is constructed as per the specification and the photos of same is attached as Annexure 6                                                           |
| 45. | Effective safeguard measures such as regular water sprinkling shall be carried out in critical areas prone to air pollution and having levels of PM <sub>10</sub> and PM <sub>2.5</sub> such as haul road, loading and unloading points and transfer points- it shall be ensured that the Ambient Air Quality parameters conform to the norms prescribed by the CPCB.                                                                                                                                                                                                                     | Necessary actions to curb air pollution will be taken at the project site and shall ensure that the Ambient Air Quality parameters conform to the norms prescribed by the CPCB. |
| 46. | Fugitive dust emissions from all the sources should be controlled regularly. Water spraying arrangement on haul roads, loading and unloading points and transfer points should be provided and properly maintained.                                                                                                                                                                                                                                                                                                                                                                       | Noted and shall be followed.                                                                                                                                                    |
| 47. | Measures should be taken for control of noise levels below 85 dBA in the work environment.                                                                                                                                                                                                                                                                                                                                                                                                                                                                                                | Noted and will be followed.  Noise level monitoring report is attached as <b>Annexure 19</b>                                                                                    |
| 48. | A separate environmental management cell with suitable qualified personnel should be set up under the control of Senior Executive, who will report directly to the Head of the Organization.                                                                                                                                                                                                                                                                                                                                                                                              | Environmental Monitoring Cell headed by Quarry Manager along with qualified Environmental Consultant / Engineers is being engaged for effective implementation of the           |