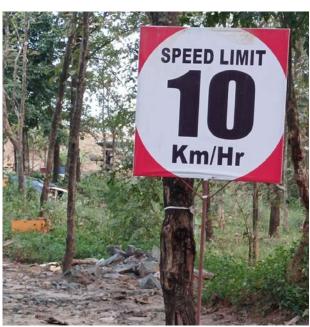

| 18. | Mats to reduce fly rock blast to a minimum of 10 PPV                                                       | Mats to reduce fly rock blast shall                             |
|-----|------------------------------------------------------------------------------------------------------------|-----------------------------------------------------------------|
| 10. | should be provided                                                                                         | be provided                                                     |
| 19. | Maximum depth of the mining from general ground                                                            | Noted and will be followed.                                     |
| 17. | level at site shall not exceed 10 m.                                                                       |                                                                 |
| 20. | No mining activity shall be carried out at places having                                                   | Noted and shall be complied.                                    |
| 20. | slope greater than 450                                                                                     |                                                                 |
|     | Acoustic enclosures should have been provided to                                                           | Not applicable                                                  |
|     | reduce sound amplification in addition to the                                                              |                                                                 |
| 21. | provisions of green belt and hollow brick envelop for                                                      |                                                                 |
|     | crushers to that the noise level is kept within prescribed                                                 |                                                                 |
|     | standards given by CPCB/KSPCB.                                                                             |                                                                 |
|     | The workers on the site should be provided with the                                                        | All workers are provided with                                   |
| 22. | required protective equipment such as ear muffs,                                                           | required PPE's.                                                 |
|     | helmets, etc.                                                                                              | Photographs attached as <b>Annexure</b>                         |
|     | Carley de during with alarificus to be growided in the                                                     | Coulond Duains is musuided to                                   |
| 23. | Garland drains with clarifiers to be provided in the lower slopes around the core area to channelize storm | Garland Drains is provided to channelize the storm water during |
| 23. | water.                                                                                                     | the monsoon. (Annexure-8)                                       |
|     | The transportation of minerals should be done in                                                           | Trucks used for transportation will                             |
| 24. | covered trucks to contain dust emissions.                                                                  | be covered to reduce dust                                       |
|     | CONSTRUCTION OF CONTRACT CLASS CALABORION                                                                  | emissions.                                                      |
|     | The proponent should plant trees at least 5 times of the                                                   | Greenbelt is developed as per                                   |
| 25. | loss that has been occurred while clearing the land for                                                    | the guidelines. (Annexure-5)                                    |
|     | the project.                                                                                               |                                                                 |
|     | Disposal of spent oil from diesel engines should be as                                                     | Spent oil for diesel engines shall be                           |
| 26. | specified under relevant Rules / Regulations.                                                              | handed over to authorized                                       |
|     |                                                                                                            | recyclers.                                                      |
|     | Explosives should be stored in magazines in isolated                                                       | Explosives are stored in magazines                              |
|     | place specified and approved by the Explosives                                                             | in earmarked area as specified by                               |
| 27. | Department.                                                                                                | the authority.                                                  |
|     |                                                                                                            | Photographs attached as <b>Annexure</b>                         |
|     |                                                                                                            | 14                                                              |
|     | A                                                                                                          | Committee                                                       |
|     | A minimum buffer distance of 100m from the boundary                                                        | Complied.                                                       |
| 20  | of the quarry to the nearest dwelling unit or other                                                        |                                                                 |
| 28. | structures, not being any facility for mining shall be                                                     |                                                                 |
|     | provided.                                                                                                  |                                                                 |
|     | 100 m buffer distance should be maintained from forest                                                     | NA.                                                             |
| 29. | boundaries.                                                                                                | 1444                                                            |
|     | Doditalico.                                                                                                |                                                                 |