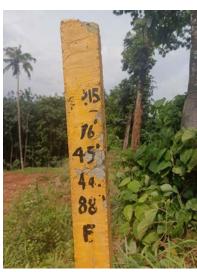

#### 3. The conditions are as follows.

- The boundary pillars should be numbered and fixed in the lease area as per the approved mining plan
- Fencing with barbed wires should be provided all along the boundary of the lease area except the part needed for vehicular traffic.
- The boundary between the govt surplus land in survey no.356 on the southeastern side of the lease area and the applied lease area must be clearly demarcated.
- There should not be any further quarrying in the already quarried pit as the depth of pit has already reached more than 20 meters at present. The quarried pit should be retained as a rain water storing site.
- There should not be any further quarrying in the buffer zone area on the eastern side of the lease area where already quarrying was carried out as per the earlier permits
- A greenbelt should be maintained all around the quarry by planting trees.
- The ultimate depth of the quarry must be limited to 20 meter, from ground level as per the mining plan.
- There should be some rain harvesting structure at the north-eastern valley part of the quarry lease area
- The water draining from the quarry to the out side area must be after clearing the sediments and impurities by passing through one or two settling tanks
- Dust suppression mechanisms using sprinklers must be established in the quarry.
- The approach road to the quarry must be tarred using metal.
- It is instructed to only remove topsoil up to a maximum depth of 2 meter while quarrying.
- 4. In the 2<sup>nd</sup> meeting of DEIAA held on 30/03/2017, the committee after studying the case in detail accepted the 13 conditions raised by the DEAC. The committee also decided to collect the mining history of the proponent and authorized member secretary to collect it from district geologist. As decided by the Ist meeting of DEIAA, the documents of lands called for been submitted by the proponent and mining history of the proponent have been submitted by Senior Geologist, Mining and Geology Idukki District as reference (5). As per reference(5) it is found out that there are no charges were against the proponent for activities like illegal mining, mining outside the area and violation of lease permit to collect it from district geologist. The details of the ownership of the private land in which the project is proposed is as follows

| Sr.<br>No. | Specific Conditions                                                                                                                 | Compliance Status                                                                |
|------------|-------------------------------------------------------------------------------------------------------------------------------------|----------------------------------------------------------------------------------|
|            |                                                                                                                                     |                                                                                  |
| 1.         | Boundary pillars should be numbered and fixed in the lease area as per the approved mining plan.                                    | Boundary pillars are fixed and numbered as per the approved mining plan.         |
|            |                                                                                                                                     | The photographs showing the boundary pillars are attached as <b>Annexure 1.</b>  |
| 2.         | Fencing with barbed wires should be provided all along the boundary of the lease area except the part needed for vehicular traffic. | Fencing with barbed wires all along the lease boundary is fixed.                 |
|            |                                                                                                                                     | The photographs showing the barbed wire fencing is attached as <b>Annexure 2</b> |
|            | The boundary between the Government surplus                                                                                         | The boundary between Government                                                  |
|            | land in Survey number 356 on the south eastern side                                                                                 | surplus land in Sy. No. 356 on the                                               |
| 3.         | of the lease area and applied lease area must be                                                                                    | south eastern side of the lease area                                             |
| J.         | clearly demarcated.                                                                                                                 | and applied lease area has been clearly                                          |
|            |                                                                                                                                     | demarcated with fencing.                                                         |
|            |                                                                                                                                     | Photographs attached as <b>Annexure 3</b>                                        |
|            | There should not be any further quarrying in the                                                                                    | Noted. The already excavated pit shall                                           |
|            | already quarried pit as the depth of the pit has                                                                                    | be retained as rain water storing site.                                          |
| 4.         | already reached more than 20 meters at present. The quarried pit should be retained as rain water storing site.                     | Photograph attached as <b>Annexure 4</b>                                         |
|            |                                                                                                                                     |                                                                                  |