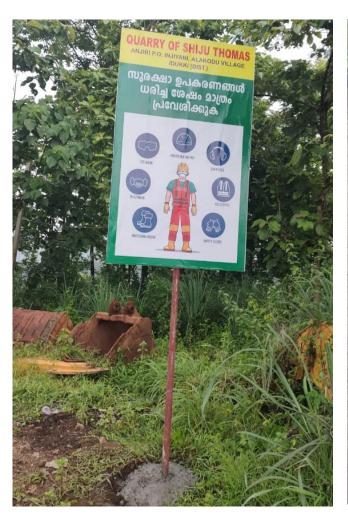

| 18. | Mats to reduce fly rock blast to a minimum of 10 PPV                                                       | Mats to reduce fly rock blast shall                             |
|-----|------------------------------------------------------------------------------------------------------------|-----------------------------------------------------------------|
| 10. | should be provided                                                                                         | be provided                                                     |
| 19. | Maximum depth of the mining from general ground                                                            | Noted and will be followed.                                     |
| 17. | level at site shall not exceed 10 m.                                                                       |                                                                 |
| 20. | No mining activity shall be carried out at places having                                                   | Noted and shall be complied.                                    |
| 20. | slope greater than 450                                                                                     |                                                                 |
|     | Acoustic enclosures should have been provided to                                                           | Not applicable                                                  |
|     | reduce sound amplification in addition to the                                                              |                                                                 |
| 21. | provisions of green belt and hollow brick envelop for                                                      |                                                                 |
|     | crushers to that the noise level is kept within prescribed                                                 |                                                                 |
|     | standards given by CPCB/KSPCB.                                                                             |                                                                 |
|     | The workers on the site should be provided with the                                                        | All workers are provided with                                   |
| 22. | required protective equipment such as ear muffs,                                                           | required PPE's.                                                 |
|     | helmets, etc.                                                                                              | Photographs attached as <b>Annexure</b>                         |
|     | Carley de during with alarificus to be growided in the                                                     | Coulond Duains is musuided to                                   |
| 23. | Garland drains with clarifiers to be provided in the lower slopes around the core area to channelize storm | Garland Drains is provided to channelize the storm water during |
| 23. | water.                                                                                                     | the monsoon. (Annexure-8)                                       |
|     | The transportation of minerals should be done in                                                           | Trucks used for transportation will                             |
| 24. | covered trucks to contain dust emissions.                                                                  | be covered to reduce dust                                       |
|     | CONSTRUCTION OF CONTRACT CLASS CALABORION                                                                  | emissions.                                                      |
|     | The proponent should plant trees at least 5 times of the                                                   | Greenbelt is developed as per                                   |
| 25. | loss that has been occurred while clearing the land for                                                    | the guidelines. (Annexure-5)                                    |
|     | the project.                                                                                               |                                                                 |
|     | Disposal of spent oil from diesel engines should be as                                                     | Spent oil for diesel engines shall be                           |
| 26. | specified under relevant Rules / Regulations.                                                              | handed over to authorized                                       |
|     |                                                                                                            | recyclers.                                                      |
|     | Explosives should be stored in magazines in isolated                                                       | Explosives are stored in magazines                              |
|     | place specified and approved by the Explosives                                                             | in earmarked area as specified by                               |
| 27. | Department.                                                                                                | the authority.                                                  |
|     |                                                                                                            | Photographs attached as <b>Annexure</b>                         |
|     |                                                                                                            | 14                                                              |
|     | A                                                                                                          | Committee                                                       |
|     | A minimum buffer distance of 100m from the boundary                                                        | Complied.                                                       |
| 20  | of the quarry to the nearest dwelling unit or other                                                        |                                                                 |
| 28. | structures, not being any facility for mining shall be                                                     |                                                                 |
|     | provided.                                                                                                  |                                                                 |
|     | 100 m buffer distance should be maintained from forest                                                     | NA.                                                             |
| 29. | boundaries.                                                                                                | 1444                                                            |
|     | Doditalico.                                                                                                |                                                                 |