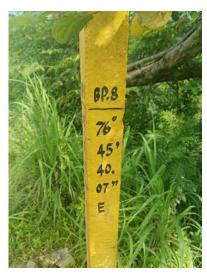

| Sr.<br>No. | Specific Conditions                                                                                                                 | Compliance Status                                                                |
|------------|-------------------------------------------------------------------------------------------------------------------------------------|----------------------------------------------------------------------------------|
|            |                                                                                                                                     |                                                                                  |
| 1.         | Boundary pillars should be numbered and fixed in the lease area as per the approved mining plan.                                    | Boundary pillars are fixed and numbered as per the approved mining plan.         |
|            |                                                                                                                                     | The photographs showing the boundary pillars are attached as <b>Annexure 1.</b>  |
| 2.         | Fencing with barbed wires should be provided all along the boundary of the lease area except the part needed for vehicular traffic. | Fencing with barbed wires all along the lease boundary is fixed.                 |
|            |                                                                                                                                     | The photographs showing the barbed wire fencing is attached as <b>Annexure 2</b> |
|            | The boundary between the Government surplus                                                                                         | The boundary between Government                                                  |
|            | land in Survey number 356 on the south eastern side                                                                                 | surplus land in Sy. No. 356 on the                                               |
| 3.         | of the lease area and applied lease area must be                                                                                    | south eastern side of the lease area                                             |
| J.         | clearly demarcated.                                                                                                                 | and applied lease area has been clearly                                          |
|            |                                                                                                                                     | demarcated with fencing.                                                         |
|            |                                                                                                                                     | Photographs attached as <b>Annexure 3</b>                                        |
|            | There should not be any further quarrying in the                                                                                    | Noted. The already excavated pit shall                                           |
|            | already quarried pit as the depth of the pit has                                                                                    | be retained as rain water storing site.                                          |
| 4.         | already reached more than 20 meters at present. The quarried pit should be retained as rain water storing site.                     | Photograph attached as <b>Annexure 4</b>                                         |
|            |                                                                                                                                     |                                                                                  |

### PHOTOGRAPHS OF BOUNDARY PILLARS

PHOTOGRAPHS SHOWING THE FENCING AROUND THE QUARRY

Photographs of Govt. Excess Land Demarcation

Photograph of Excavated Pit as RAIN WATER STORAGE PIT