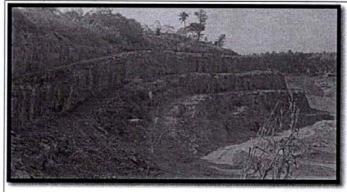

### PHOTOGRAPHS OF BOUNDARY PILLARS

PHOTOGRAPHS SHOWING THE FENCING AROUND THE QUARRY

Photographs of Govt. Excess Land Demarcation

Photograph of Excavated Pit as RAIN WATER STORAGE PIT