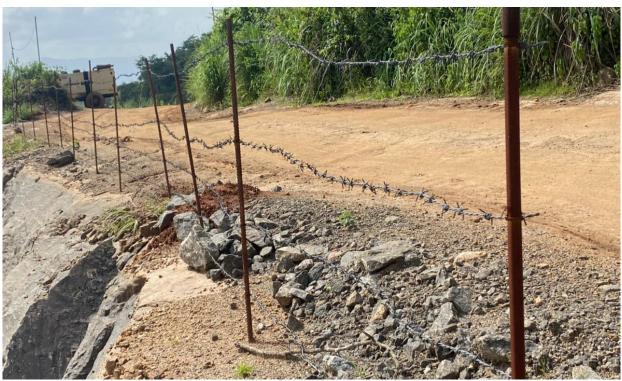

| Sr.<br>No. | Specific Conditions                                                                                                                 | Compliance Status                                                                |
|------------|-------------------------------------------------------------------------------------------------------------------------------------|----------------------------------------------------------------------------------|
|            |                                                                                                                                     |                                                                                  |
| 1.         | Boundary pillars should be numbered and fixed in the lease area as per the approved mining plan.                                    | Boundary pillars are fixed and numbered as per the approved mining plan.         |
|            |                                                                                                                                     | The photographs showing the boundary pillars are attached as <b>Annexure 1.</b>  |
| 2.         | Fencing with barbed wires should be provided all along the boundary of the lease area except the part needed for vehicular traffic. | Fencing with barbed wires all along the lease boundary is fixed.                 |
|            |                                                                                                                                     | The photographs showing the barbed wire fencing is attached as <b>Annexure 2</b> |
|            | The boundary between the Government surplus                                                                                         | The boundary between Government                                                  |
|            | land in Survey number 356 on the south eastern side                                                                                 | surplus land in Sy. No. 356 on the                                               |
| 3.         | of the lease area and applied lease area must be                                                                                    | south eastern side of the lease area                                             |
| J.         | clearly demarcated.                                                                                                                 | and applied lease area has been clearly                                          |
|            |                                                                                                                                     | demarcated with fencing.                                                         |
|            |                                                                                                                                     | Photographs attached as <b>Annexure 3</b>                                        |
|            | There should not be any further quarrying in the                                                                                    | Noted. The already excavated pit shall                                           |
|            | already quarried pit as the depth of the pit has                                                                                    | be retained as rain water storing site.                                          |
| 4.         | already reached more than 20 meters at present. The quarried pit should be retained as rain water storing site.                     | Photograph attached as <b>Annexure 4</b>                                         |
|            |                                                                                                                                     |                                                                                  |