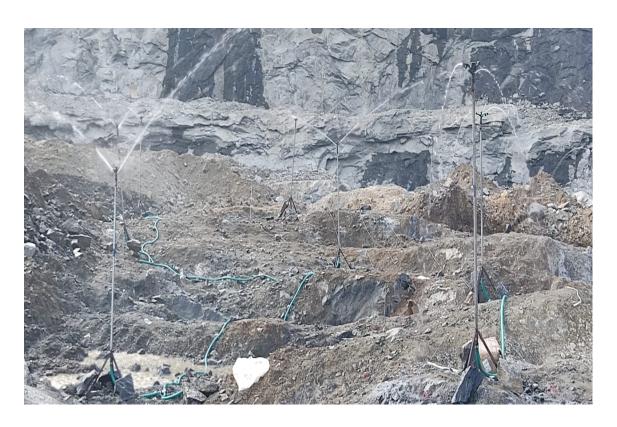

# PHOTOGRAPHS SHOWING WATER SPRINKLERS INSTALLED AT QUARRY SITE FOR DUST SUPPRESSION

PHOTOS OF NEWLY CONSTRUCTED
GARLAND DRAINS

**CSR** Receipts