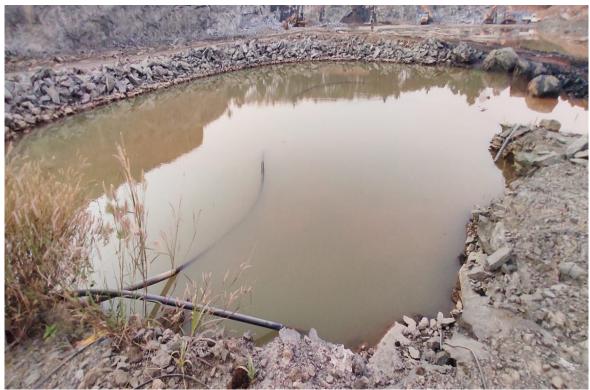

#### 3. The conditions are as follows.

- The boundary pillars should be numbered and fixed in the lease area as per the approved mining plan
- Fencing with barbed wires should be provided all along the boundary of the lease area except the part needed for vehicular traffic.
- The boundary between the govt surplus land in survey no.356 on the southeastern side of the lease area and the applied lease area must be clearly demarcated.
- There should not be any further quarrying in the already quarried pit as the depth of pit has already reached more than 20 meters at present. The quarried pit should be retained as a rain water storing site.
- There should not be any further quarrying in the buffer zone area on the eastern side of the lease area where already quarrying was carried out as per the earlier permits
- A greenbelt should be maintained all around the quarry by planting trees.
- The ultimate depth of the quarry must be limited to 20 meter, from ground level as per the mining plan.
- There should be some rain harvesting structure at the north-eastern valley part of the quarry lease area
- The water draining from the quarry to the out side area must be after clearing the sediments and impurities by passing through one or two settling tanks
- Dust suppression mechanisms using sprinklers must be established in the quarry.
- The approach road to the quarry must be tarred using metal.
- It is instructed to only remove topsoil up to a maximum depth of 2 meter while quarrying.
- 4. In the 2<sup>nd</sup> meeting of DEIAA held on 30/03/2017, the committee after studying the case in detail accepted the 13 conditions raised by the DEAC. The committee also decided to collect the mining history of the proponent and authorized member secretary to collect it from district geologist. As decided by the Ist meeting of DEIAA, the documents of lands called for been submitted by the proponent and mining history of the proponent have been submitted by Senior Geologist, Mining and Geology Idukki District as reference (5). As per reference(5) it is found out that there are no charges were against the proponent for activities like illegal mining, mining outside the area and violation of lease permit to collect it from district geologist. The details of the ownership of the private land in which the project is proposed is as follows

| Sr.<br>No. | Specific Conditions                                                                                                                 | Compliance Status                                                                |
|------------|-------------------------------------------------------------------------------------------------------------------------------------|----------------------------------------------------------------------------------|
|            |                                                                                                                                     |                                                                                  |
| 1.         | Boundary pillars should be numbered and fixed in the lease area as per the approved mining plan.                                    | Boundary pillars are fixed and numbered as per the approved mining plan.         |
|            |                                                                                                                                     | The photographs showing the boundary pillars are attached as <b>Annexure 1.</b>  |
| 2.         | Fencing with barbed wires should be provided all along the boundary of the lease area except the part needed for vehicular traffic. | Fencing with barbed wires all along the lease boundary is fixed.                 |
|            |                                                                                                                                     | The photographs showing the barbed wire fencing is attached as <b>Annexure 2</b> |
|            | The boundary between the Government surplus                                                                                         | The boundary between Government                                                  |
|            | land in Survey number 356 on the south eastern side                                                                                 | surplus land in Sy. No. 356 on the                                               |
| 3.         | of the lease area and applied lease area must be                                                                                    | south eastern side of the lease area                                             |
| J.         | clearly demarcated.                                                                                                                 | and applied lease area has been clearly                                          |
|            |                                                                                                                                     | demarcated with fencing.                                                         |
|            |                                                                                                                                     | Photographs attached as <b>Annexure 3</b>                                        |
|            | There should not be any further quarrying in the                                                                                    | Noted. The already excavated pit shall                                           |
|            | already quarried pit as the depth of the pit has                                                                                    | be retained as rain water storing site.                                          |
| 4.         | already reached more than 20 meters at present. The quarried pit should be retained as rain water storing site.                     | Photograph attached as <b>Annexure 4</b>                                         |
|            |                                                                                                                                     |                                                                                  |