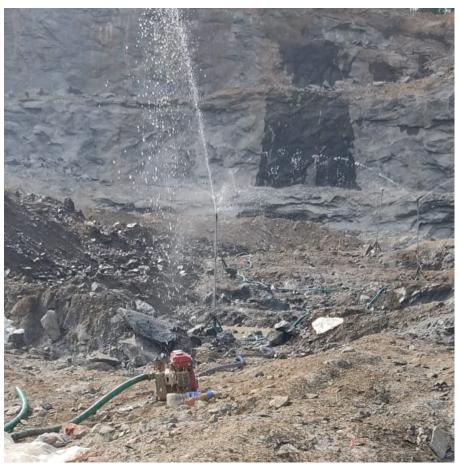

# Photograph of Dust Suppression

# PHOTOGRAPHS SHOWING THE WATER TANKER USED FOR SPRINKLING WATER FOR DUST SUPPRESSION ON HAUL ROADS

# PHOTOGRAPHS SHOWING WATER SPRINKLERS INSTALLED AT QUARRY SITE FOR DUST SUPPRESSION

PHOTOS OF NEWLY CONSTRUCTED
GARLAND DRAINS

**CSR** Receipts