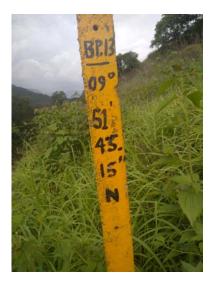

#### 3. The conditions are as follows.

- The boundary pillars should be numbered and fixed in the lease area as per the approved mining plan
- Fencing with barbed wires should be provided all along the boundary of the lease area except the part needed for vehicular traffic.
- The boundary between the govt surplus land in survey no.356 on the southeastern side of the lease area and the applied lease area must be clearly demarcated.
- There should not be any further quarrying in the already quarried pit as the depth of pit has already reached more than 20 meters at present. The quarried pit should be retained as a rain water storing site.
- There should not be any further quarrying in the buffer zone area on the eastern side of the lease area where already quarrying was carried out as per the earlier permits
- A greenbelt should be maintained all around the quarry by planting trees.
- The ultimate depth of the quarry must be limited to 20 meter, from ground level as per the mining plan.
- There should be some rain harvesting structure at the north-eastern valley part of the quarry lease area
- The water draining from the quarry to the out side area must be after clearing the sediments and impurities by passing through one or two settling tanks
- Dust suppression mechanisms using sprinklers must be established in the quarry.
- The approach road to the quarry must be tarred using metal.
- It is instructed to only remove topsoil up to a maximum depth of 2 meter while quarrying.
- 4. In the 2<sup>nd</sup> meeting of DEIAA held on 30/03/2017, the committee after studying the case in detail accepted the 13 conditions raised by the DEAC. The committee also decided to collect the mining history of the proponent and authorized member secretary to collect it from district geologist. As decided by the Ist meeting of DEIAA, the documents of lands called for been submitted by the proponent and mining history of the proponent have been submitted by Senior Geologist, Mining and Geology Idukki District as reference (5). As per reference(5) it is found out that there are no charges were against the proponent for activities like illegal mining, mining outside the area and violation of lease permit to collect it from district geologist. The details of the ownership of the private land in which the project is proposed is as follows

| Sr.<br>No. | Specific Conditions                                                                                                                 | Compliance Status                                                                |
|------------|-------------------------------------------------------------------------------------------------------------------------------------|----------------------------------------------------------------------------------|
|            |                                                                                                                                     |                                                                                  |
| 1.         | Boundary pillars should be numbered and fixed in the lease area as per the approved mining plan.                                    | Boundary pillars are fixed and numbered as per the approved mining plan.         |
|            |                                                                                                                                     | The photographs showing the boundary pillars are attached as <b>Annexure 1.</b>  |
| 2.         | Fencing with barbed wires should be provided all along the boundary of the lease area except the part needed for vehicular traffic. | Fencing with barbed wires all along the lease boundary is fixed.                 |
|            |                                                                                                                                     | The photographs showing the barbed wire fencing is attached as <b>Annexure 2</b> |
|            | The boundary between the Government surplus                                                                                         | The boundary between Government                                                  |
|            | land in Survey number 356 on the south eastern side                                                                                 | surplus land in Sy. No. 356 on the                                               |
| 3.         | of the lease area and applied lease area must be                                                                                    | south eastern side of the lease area                                             |
| J.         | clearly demarcated.                                                                                                                 | and applied lease area has been clearly                                          |
|            |                                                                                                                                     | demarcated with fencing.                                                         |
|            |                                                                                                                                     | Photographs attached as <b>Annexure 3</b>                                        |
|            | There should not be any further quarrying in the                                                                                    | Noted. The already excavated pit shall                                           |
|            | already quarried pit as the depth of the pit has                                                                                    | be retained as rain water storing site.                                          |
| 4.         | already reached more than 20 meters at present. The quarried pit should be retained as rain water storing site.                     | Photograph attached as <b>Annexure 4</b>                                         |
|            |                                                                                                                                     |                                                                                  |