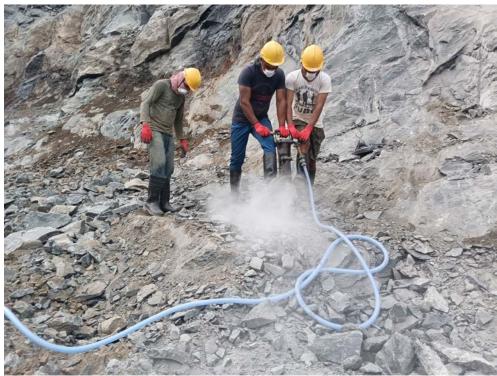

#### 1. About the project

Name of Project :- Building stone Quarry of Mr. Shiju Thomas, Pallivathukkal House, Chilavu P.O.

Brief description of the Project: The proposed rough stone quarry project is spread over an area of 4.3049 hectare, the proposed production is of 59510 m3 per annum and the span of the quarry is 5 years. The quarry operation is proposed up to 109 meter above MSL and to carry out with semi mechanized opencast mining with 5.0 meter vertical benches with a back width of 5.0 meter. Quarry operation is to carry out by splitting of rock mass from the permit rock area by jackhammer drilling and blasting. Hydraulic excavators are to use for loading the stone from pit head and tippers will be used for transportation of stones. Hydraulic excavators are intended to be attached with rock breakers for breaking of large boulders to avoid secondary blasting.

#### 3. The conditions are as follows.

- The boundary pillars should be numbered and fixed in the lease area as per the approved mining plan
- Fencing with barbed wires should be provided all along the boundary of the lease area except the part needed for vehicular traffic.
- The boundary between the govt surplus land in survey no.356 on the southeastern side of the lease area and the applied lease area must be clearly demarcated.
- There should not be any further quarrying in the already quarried pit as the depth of pit has already reached more than 20 meters at present. The quarried pit should be retained as a rain water storing site.
- There should not be any further quarrying in the buffer zone area on the eastern side of the lease area where already quarrying was carried out as per the earlier permits
- A greenbelt should be maintained all around the quarry by planting trees.
- The ultimate depth of the quarry must be limited to 20 meter, from ground level as per the mining plan.
- There should be some rain harvesting structure at the north-eastern valley part of the quarry lease area
- The water draining from the quarry to the out side area must be after clearing the sediments and impurities by passing through one or two settling tanks
- Dust suppression mechanisms using sprinklers must be established in the quarry.
- The approach road to the quarry must be tarred using metal.
- It is instructed to only remove topsoil up to a maximum depth of 2 meter while quarrying.
- 4. In the 2<sup>nd</sup> meeting of DEIAA held on 30/03/2017, the committee after studying the case in detail accepted the 13 conditions raised by the DEAC. The committee also decided to collect the mining history of the proponent and authorized member secretary to collect it from district geologist. As decided by the Ist meeting of DEIAA, the documents of lands called for been submitted by the proponent and mining history of the proponent have been submitted by Senior Geologist, Mining and Geology Idukki District as reference (5). As per reference(5) it is found out that there are no charges were against the proponent for activities like illegal mining, mining outside the area and violation of lease permit to collect it from district geologist. The details of the ownership of the private land in which the project is proposed is as follows

| 8.  | Corporate Social Responsibility (CSR) agreed upon by the proponent should be implemented.                                                                                                                                                        | CSR plan as agreed and other CSR activities are being taken up and shall be implemented. Receipts of CSR activities attached as <b>Annexure 9</b>       |
|-----|--------------------------------------------------------------------------------------------------------------------------------------------------------------------------------------------------------------------------------------------------|---------------------------------------------------------------------------------------------------------------------------------------------------------|
| 9.  | The lease area shall be fenced off with barbed wires to a minimum height of 4ft around, before starting of the mining. All the boundary indicators (boards, stores, markings, etc) shall be protected at all the times and shall be conspicuous. | Fencings all around the boundary of quarrying area shall be provided to avoid the incidence.  Refer: Annexure 2                                         |
| 10. | Warning alarms indicating the time of blasting (to be done specific timing) has to be arranged as per stipulations of Explosive Department.                                                                                                      | As per the stipulations of Explosive Department the warning alarms by indicating the blasting time is provided. Photographs are attached as Annexure 10 |
| 11  | Control measures on noise and vibration prescribed by KSPCB should be implemented.                                                                                                                                                               | Prescribed control measures from KSPCB shall be followed.                                                                                               |
| 12. | Quarrying activities should be limited to day time as per KSPCB guidelines/specific conditions.                                                                                                                                                  | Quarrying activities are limited to only day time.                                                                                                      |
| 13. | Blasting should be done in a controlled manner as specified by the regulations of Explosives Department or any other concerned agency.                                                                                                           | Blasting shall be done in controlled manner as specified by the regulations of Explosives Department or any other concerned agency.                     |
| 14. | A licensed person should supervise/ control the blasting operation.                                                                                                                                                                              | All activities are supervised by a licensed Blaster and Mines Manager. License attached as <b>Annexure 11</b>                                           |
| 15. | Access road to the quarry shall be tarred to contain dust emission that may arise during transportation of materials.                                                                                                                            | Access road to the quarry shall be tarred and maintained affectively. <b>Annexure-27</b>                                                                |
| 16. | Overburden materials should be managed within the site and used for reclamation of the mine pit as per mine closure plan / specific conditions.                                                                                                  | Noted and shall be followed.                                                                                                                            |
| 17. | Height of the benches should not exceed 5m, and width should not be less than 5m, if there is no mention in the mining plan/ specific conditions.                                                                                                | Noted and is being followed.  Photograph attached as <b>Annexure</b> 12                                                                                 |