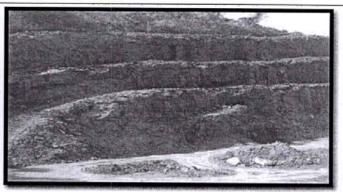

### PHOTOGRAPHS OF BOUNDARY PILLARS

PHOTOGRAPHS SHOWING THE FENCING AROUND THE QUARRY

Photographs of Govt. Excess Land Demarcation

Photograph of Excavated Pit as RAIN WATER STORAGE PIT