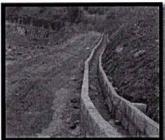

# PHOTOGRAPHS SHOWING WATER SPRINKLERS INSTALLED AT QUARRY SITE FOR DUST SUPPRESSION

PHOTOS OF NEWLY CONSTRUCTED
GARLAND DRAINS

**CSR** Receipts