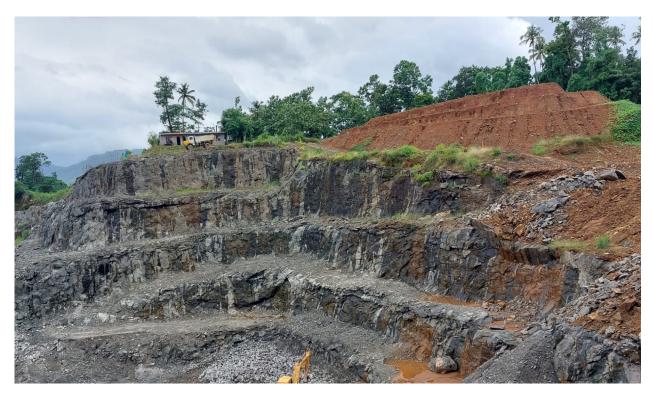

| Facility for solid waste       | The waste generated during the mining period                                                                                                   |
|--------------------------------|------------------------------------------------------------------------------------------------------------------------------------------------|
| management                     | is 16921m3 will be proposed dumping to south                                                                                                   |
|                                | side of the lease area and along the lease                                                                                                     |
|                                | boundary                                                                                                                                       |
| Topographic features           | The area applied for quarry site is almost a hilly terrain with the highest elevation of 109 meter to a lowest elevation of 89 meter above MSL |
| proneness of the area for land | Semi mechanized open cast mining with benches                                                                                                  |
| slides                         | will be carried out .ultimate slope of the mine will                                                                                           |
|                                | be maintained at 45 degree. Since the granite is                                                                                               |
|                                | hard rock formation ,land slides are not                                                                                                       |
|                                | envisaged. The area falls in seismic zone-3 and is moderate damage risk zone.                                                                  |

#### 3. The conditions are as follows.

- The boundary pillars should be numbered and fixed in the lease area as per the approved mining plan
- Fencing with barbed wires should be provided all along the boundary of the lease area except the part needed for vehicular traffic.
- The boundary between the govt surplus land in survey no.356 on the southeastern side of the lease area and the applied lease area must be clearly demarcated.
- There should not be any further quarrying in the already quarried pit as the depth of pit has already reached more than 20 meters at present. The quarried pit should be retained as a rain water storing site.
- There should not be any further quarrying in the buffer zone area on the eastern side of the lease area where already quarrying was carried out as per the earlier permits
- A greenbelt should be maintained all around the quarry by planting trees.
- The ultimate depth of the quarry must be limited to 20 meter, from ground level as per the mining plan.
- There should be some rain harvesting structure at the north-eastern valley part of the quarry lease area
- The water draining from the quarry to the out side area must be after clearing the sediments and impurities by passing through one or two settling tanks
- Dust suppression mechanisms using sprinklers must be established in the quarry.
- The approach road to the quarry must be tarred using metal.
- It is instructed to only remove topsoil up to a maximum depth of 2 meter while quarrying.
- 4. In the 2<sup>nd</sup> meeting of DEIAA held on 30/03/2017, the committee after studying the case in detail accepted the 13 conditions raised by the DEAC. The committee also decided to collect the mining history of the proponent and authorized member secretary to collect it from district geologist. As decided by the Ist meeting of DEIAA, the documents of lands called for been submitted by the proponent and mining history of the proponent have been submitted by Senior Geologist, Mining and Geology Idukki District as reference (5). As per reference(5) it is found out that there are no charges were against the proponent for activities like illegal mining, mining outside the area and violation of lease permit to collect it from district geologist. The details of the ownership of the private land in which the project is proposed is as follows