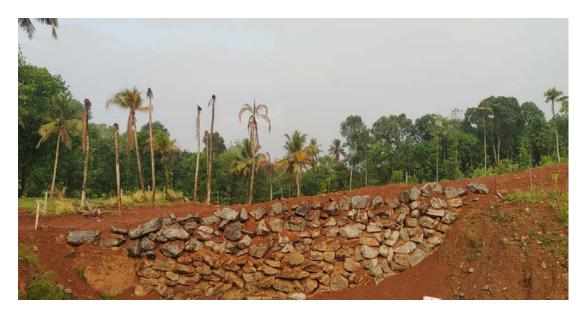

| Sr.<br>No. | Specific Conditions                                                                                                                 | Compliance Status                                                                |
|------------|-------------------------------------------------------------------------------------------------------------------------------------|----------------------------------------------------------------------------------|
|            |                                                                                                                                     |                                                                                  |
| 1.         | Boundary pillars should be numbered and fixed in the lease area as per the approved mining plan.                                    | Boundary pillars are fixed and numbered as per the approved mining plan.         |
|            |                                                                                                                                     | The photographs showing the boundary pillars are attached as <b>Annexure 1.</b>  |
| 2.         | Fencing with barbed wires should be provided all along the boundary of the lease area except the part needed for vehicular traffic. | Fencing with barbed wires all along the lease boundary is fixed.                 |
|            |                                                                                                                                     | The photographs showing the barbed wire fencing is attached as <b>Annexure 2</b> |
|            | The boundary between the Government surplus                                                                                         | The boundary between Government                                                  |
|            | land in Survey number 356 on the south eastern side                                                                                 | surplus land in Sy. No. 356 on the                                               |
| 3.         | of the lease area and applied lease area must be                                                                                    | south eastern side of the lease area                                             |
| J.         | clearly demarcated.                                                                                                                 | and applied lease area has been clearly                                          |
|            |                                                                                                                                     | demarcated with fencing.                                                         |
|            |                                                                                                                                     | Photographs attached as <b>Annexure 3</b>                                        |
|            | There should not be any further quarrying in the                                                                                    | Noted. The already excavated pit shall                                           |
|            | already quarried pit as the depth of the pit has                                                                                    | be retained as rain water storing site.                                          |
| 4.         | already reached more than 20 meters at present. The quarried pit should be retained as rain water storing site.                     | Photograph attached as <b>Annexure 4</b>                                         |
|            |                                                                                                                                     |                                                                                  |