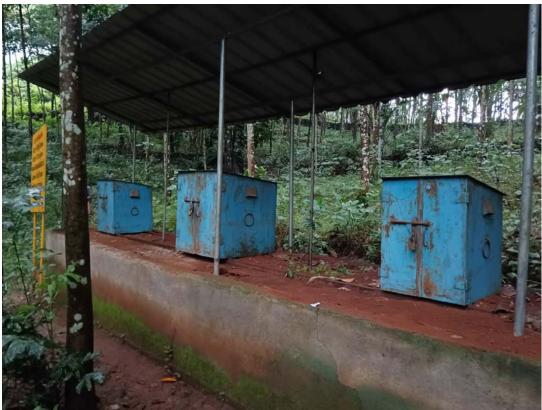

| 18. | Mats to reduce fly rock blast to a minimum of 10 PPV                                                       | Mats to reduce fly rock blast shall                             |
|-----|------------------------------------------------------------------------------------------------------------|-----------------------------------------------------------------|
| 10. | should be provided                                                                                         | be provided                                                     |
| 19. | Maximum depth of the mining from general ground                                                            | Noted and will be followed.                                     |
| 17. | level at site shall not exceed 10 m.                                                                       |                                                                 |
| 20. | No mining activity shall be carried out at places having                                                   | Noted and shall be complied.                                    |
| 20. | slope greater than 450                                                                                     |                                                                 |
|     | Acoustic enclosures should have been provided to                                                           | Not applicable                                                  |
|     | reduce sound amplification in addition to the                                                              |                                                                 |
| 21. | provisions of green belt and hollow brick envelop for                                                      |                                                                 |
|     | crushers to that the noise level is kept within prescribed                                                 |                                                                 |
|     | standards given by CPCB/KSPCB.                                                                             |                                                                 |
|     | The workers on the site should be provided with the                                                        | All workers are provided with                                   |
| 22. | required protective equipment such as ear muffs,                                                           | required PPE's.                                                 |
|     | helmets, etc.                                                                                              | Photographs attached as <b>Annexure</b>                         |
|     | Carley de during with alarificus to be growided in the                                                     | Coulond Duains is musuided to                                   |
| 23. | Garland drains with clarifiers to be provided in the lower slopes around the core area to channelize storm | Garland Drains is provided to channelize the storm water during |
| 23. | water.                                                                                                     | the monsoon. (Annexure-8)                                       |
|     | The transportation of minerals should be done in                                                           | Trucks used for transportation will                             |
| 24. | covered trucks to contain dust emissions.                                                                  | be covered to reduce dust                                       |
|     | CONSTRUCTION OF CONTRACT CLASS CALABORION                                                                  | emissions.                                                      |
|     | The proponent should plant trees at least 5 times of the                                                   | Greenbelt is developed as per                                   |
| 25. | loss that has been occurred while clearing the land for                                                    | the guidelines. (Annexure-5)                                    |
|     | the project.                                                                                               |                                                                 |
|     | Disposal of spent oil from diesel engines should be as                                                     | Spent oil for diesel engines shall be                           |
| 26. | specified under relevant Rules / Regulations.                                                              | handed over to authorized                                       |
|     |                                                                                                            | recyclers.                                                      |
|     | Explosives should be stored in magazines in isolated                                                       | Explosives are stored in magazines                              |
|     | place specified and approved by the Explosives                                                             | in earmarked area as specified by                               |
| 27. | Department.                                                                                                | the authority.                                                  |
|     |                                                                                                            | Photographs attached as <b>Annexure</b>                         |
|     |                                                                                                            | 14                                                              |
|     | A                                                                                                          | Committee                                                       |
|     | A minimum buffer distance of 100m from the boundary                                                        | Complied.                                                       |
| 20  | of the quarry to the nearest dwelling unit or other                                                        |                                                                 |
| 28. | structures, not being any facility for mining shall be                                                     |                                                                 |
|     | provided.                                                                                                  |                                                                 |
|     | 100 m buffer distance should be maintained from forest                                                     | NA.                                                             |
| 29. | boundaries.                                                                                                | 1444                                                            |
|     | Doditalico.                                                                                                |                                                                 |