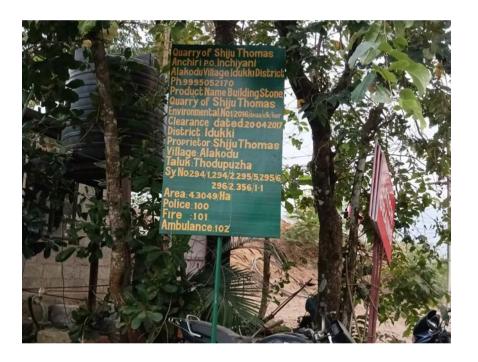

### **BUILDING STONE QUARRY**

Extent: 4.3049 Ha

&

Capacity: 59,510 Cu.m/Annum

**OF** 

Mr. SHIJU THOMAS

**AT** 

Survey No.: 294/1 pt, 294/2 pt, 295/5, 295/6 pt, 296/2 pt & 356/1-1 pt, Block no-32

of

Alakodu Village, Thodupuzha Taluk, Idukki District, Kerala State-685 588.

**JUNE-2023** 

Website - http://shijuthomas.in/CSR.html

### No. 1/2016/DEIAA/IDK/KER

Building Stone Quarry Project in Survey Nos. 294/1 pt, 294/2 pt, 295/5, 295/6 pt, 296/2 pt & 356/1-1 pt, Block no-32 at Alakodu Village, Thodupuzha Taluk, Idukki, Kerala State – 685 588 over an extent of 4.3049 Ha by Mr. Shiju Thomas, Pallivathukal House, Chilavu P.O, Thodupuzha, Idukki District – 685 588