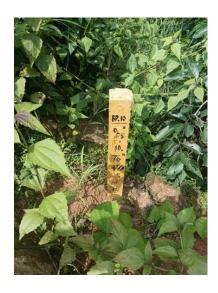

#### 3. The conditions are as follows.

- The boundary pillars should be numbered and fixed in the lease area as per the approved mining plan
- Fencing with barbed wires should be provided all along the boundary of the lease area except the part needed for vehicular traffic.
- The boundary between the govt surplus land in survey no.356 on the southeastern side of the lease area and the applied lease area must be clearly demarcated.
- There should not be any further quarrying in the already quarried pit as the depth of pit has already reached more than 20 meters at present. The quarried pit should be retained as a rain water storing site.
- There should not be any further quarrying in the buffer zone area on the eastern side of the lease area where already quarrying was carried out as per the earlier permits
- A greenbelt should be maintained all around the quarry by planting trees.
- The ultimate depth of the quarry must be limited to 20 meter, from ground level as per the mining plan.
- There should be some rain harvesting structure at the north-eastern valley part of the quarry lease area
- The water draining from the quarry to the out side area must be after clearing the sediments and impurities by passing through one or two settling tanks
- Dust suppression mechanisms using sprinklers must be established in the quarry.
- The approach road to the quarry must be tarred using metal.
- It is instructed to only remove topsoil up to a maximum depth of 2 meter while quarrying.
- 4. In the 2<sup>nd</sup> meeting of DEIAA held on 30/03/2017, the committee after studying the case in detail accepted the 13 conditions raised by the DEAC. The committee also decided to collect the mining history of the proponent and authorized member secretary to collect it from district geologist. As decided by the Ist meeting of DEIAA, the documents of lands called for been submitted by the proponent and mining history of the proponent have been submitted by Senior Geologist, Mining and Geology Idukki District as reference (5). As per reference(5) it is found out that there are no charges were against the proponent for activities like illegal mining, mining outside the area and violation of lease permit to collect it from district geologist. The details of the ownership of the private land in which the project is proposed is as follows

| Sr.<br>No. | Specific Conditions                                                                                                                 | Compliance Status                                                                |
|------------|-------------------------------------------------------------------------------------------------------------------------------------|----------------------------------------------------------------------------------|
|            |                                                                                                                                     |                                                                                  |
| 1.         | Boundary pillars should be numbered and fixed in the lease area as per the approved mining plan.                                    | Boundary pillars are fixed and numbered as per the approved mining plan.         |
|            |                                                                                                                                     | The photographs showing the boundary pillars are attached as <b>Annexure 1.</b>  |
| 2.         | Fencing with barbed wires should be provided all along the boundary of the lease area except the part needed for vehicular traffic. | Fencing with barbed wires all along the lease boundary is fixed.                 |
|            |                                                                                                                                     | The photographs showing the barbed wire fencing is attached as <b>Annexure 2</b> |
|            | The boundary between the Government surplus                                                                                         | The boundary between Government                                                  |
|            | land in Survey number 356 on the south eastern side                                                                                 | surplus land in Sy. No. 356 on the                                               |
| 3.         | of the lease area and applied lease area must be                                                                                    | south eastern side of the lease area                                             |
| J.         | clearly demarcated.                                                                                                                 | and applied lease area has been clearly                                          |
|            |                                                                                                                                     | demarcated with fencing.                                                         |
|            |                                                                                                                                     | Photographs attached as <b>Annexure 3</b>                                        |
|            | There should not be any further quarrying in the                                                                                    | Noted. The already excavated pit shall                                           |
|            | already quarried pit as the depth of the pit has                                                                                    | be retained as rain water storing site.                                          |
| 4.         | already reached more than 20 meters at present. The quarried pit should be retained as rain water storing site.                     | Photograph attached as <b>Annexure 4</b>                                         |
|            |                                                                                                                                     |                                                                                  |