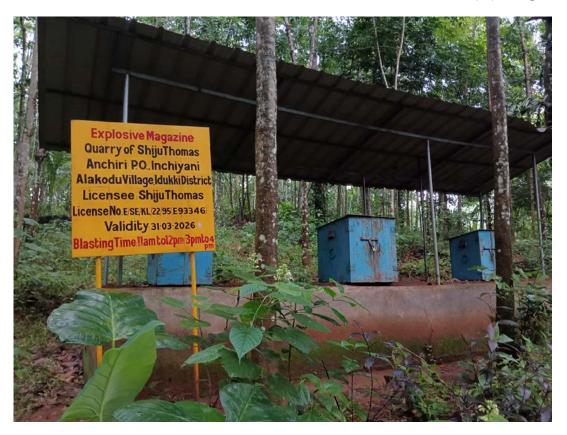

| 18. | Mats to reduce fly rock blast to a minimum of 10 PPV                                                       | Mats to reduce fly rock blast shall                             |
|-----|------------------------------------------------------------------------------------------------------------|-----------------------------------------------------------------|
| 10. | should be provided                                                                                         | be provided                                                     |
| 19. | Maximum depth of the mining from general ground                                                            | Noted and will be followed.                                     |
| 17. | level at site shall not exceed 10 m.                                                                       |                                                                 |
| 20. | No mining activity shall be carried out at places having                                                   | Noted and shall be complied.                                    |
| 20. | slope greater than 450                                                                                     |                                                                 |
|     | Acoustic enclosures should have been provided to                                                           | Not applicable                                                  |
|     | reduce sound amplification in addition to the                                                              |                                                                 |
| 21. | provisions of green belt and hollow brick envelop for                                                      |                                                                 |
|     | crushers to that the noise level is kept within prescribed                                                 |                                                                 |
|     | standards given by CPCB/KSPCB.                                                                             |                                                                 |
|     | The workers on the site should be provided with the                                                        | All workers are provided with                                   |
| 22. | required protective equipment such as ear muffs,                                                           | required PPE's.                                                 |
|     | helmets, etc.                                                                                              | Photographs attached as <b>Annexure</b>                         |
|     | Carley de during with alarificus to be growided in the                                                     | Coulond Duains is musuided to                                   |
| 23. | Garland drains with clarifiers to be provided in the lower slopes around the core area to channelize storm | Garland Drains is provided to channelize the storm water during |
| 23. | water.                                                                                                     | the monsoon. (Annexure-8)                                       |
|     | The transportation of minerals should be done in                                                           | Trucks used for transportation will                             |
| 24. | covered trucks to contain dust emissions.                                                                  | be covered to reduce dust                                       |
|     | CONSTRUCTION OF CONTRACT CLASS CALABORION                                                                  | emissions.                                                      |
|     | The proponent should plant trees at least 5 times of the                                                   | Greenbelt is developed as per                                   |
| 25. | loss that has been occurred while clearing the land for                                                    | the guidelines. (Annexure-5)                                    |
|     | the project.                                                                                               |                                                                 |
|     | Disposal of spent oil from diesel engines should be as                                                     | Spent oil for diesel engines shall be                           |
| 26. | specified under relevant Rules / Regulations.                                                              | handed over to authorized                                       |
|     |                                                                                                            | recyclers.                                                      |
|     | Explosives should be stored in magazines in isolated                                                       | Explosives are stored in magazines                              |
|     | place specified and approved by the Explosives                                                             | in earmarked area as specified by                               |
| 27. | Department.                                                                                                | the authority.                                                  |
|     |                                                                                                            | Photographs attached as <b>Annexure</b>                         |
|     |                                                                                                            | 14                                                              |
|     | A                                                                                                          | Committee                                                       |
|     | A minimum buffer distance of 100m from the boundary                                                        | Complied.                                                       |
| 20  | of the quarry to the nearest dwelling unit or other                                                        |                                                                 |
| 28. | structures, not being any facility for mining shall be                                                     |                                                                 |
|     | provided.                                                                                                  |                                                                 |
|     | 100 m buffer distance should be maintained from forest                                                     | NA.                                                             |
| 29. | boundaries.                                                                                                | 1444                                                            |
|     | Doditalico.                                                                                                |                                                                 |