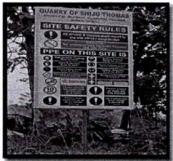

| 18. | Mats to reduce fly rock blast to a minimum of 10 PPV                                                       | Mats to reduce fly rock blast shall                             |
|-----|------------------------------------------------------------------------------------------------------------|-----------------------------------------------------------------|
| 10. | should be provided                                                                                         | be provided                                                     |
| 19. | Maximum depth of the mining from general ground                                                            | Noted and will be followed.                                     |
| 17. | level at site shall not exceed 10 m.                                                                       |                                                                 |
| 20. | No mining activity shall be carried out at places having                                                   | Noted and shall be complied.                                    |
| 20. | slope greater than 450                                                                                     |                                                                 |
|     | Acoustic enclosures should have been provided to                                                           | Not applicable                                                  |
|     | reduce sound amplification in addition to the                                                              |                                                                 |
| 21. | provisions of green belt and hollow brick envelop for                                                      |                                                                 |
|     | crushers to that the noise level is kept within prescribed                                                 |                                                                 |
|     | standards given by CPCB/KSPCB.                                                                             |                                                                 |
|     | The workers on the site should be provided with the                                                        | All workers are provided with                                   |
| 22. | required protective equipment such as ear muffs,                                                           | required PPE's.                                                 |
|     | helmets, etc.                                                                                              | Photographs attached as <b>Annexure</b>                         |
|     | Carley de during with alarificus to be growided in the                                                     | Coulond Duains is musuided to                                   |
| 23. | Garland drains with clarifiers to be provided in the lower slopes around the core area to channelize storm | Garland Drains is provided to channelize the storm water during |
| 23. | water.                                                                                                     | the monsoon. (Annexure-8)                                       |
|     | The transportation of minerals should be done in                                                           | Trucks used for transportation will                             |
| 24. | covered trucks to contain dust emissions.                                                                  | be covered to reduce dust                                       |
|     | CONSTRUCTION OF CONTRACT CLASS CALABORION                                                                  | emissions.                                                      |
|     | The proponent should plant trees at least 5 times of the                                                   | Greenbelt is developed as per                                   |
| 25. | loss that has been occurred while clearing the land for                                                    | the guidelines. (Annexure-5)                                    |
|     | the project.                                                                                               |                                                                 |
|     | Disposal of spent oil from diesel engines should be as                                                     | Spent oil for diesel engines shall be                           |
| 26. | specified under relevant Rules / Regulations.                                                              | handed over to authorized                                       |
|     |                                                                                                            | recyclers.                                                      |
|     | Explosives should be stored in magazines in isolated                                                       | Explosives are stored in magazines                              |
|     | place specified and approved by the Explosives                                                             | in earmarked area as specified by                               |
| 27. | Department.                                                                                                | the authority.                                                  |
|     |                                                                                                            | Photographs attached as <b>Annexure</b>                         |
|     |                                                                                                            | 14                                                              |
|     | A                                                                                                          | Committee                                                       |
|     | A minimum buffer distance of 100m from the boundary                                                        | Complied.                                                       |
| 20  | of the quarry to the nearest dwelling unit or other                                                        |                                                                 |
| 28. | structures, not being any facility for mining shall be                                                     |                                                                 |
|     | provided.                                                                                                  |                                                                 |
|     | 100 m buffer distance should be maintained from forest                                                     | NA.                                                             |
| 29. | boundaries.                                                                                                | 1444                                                            |
|     | Doditalico.                                                                                                |                                                                 |