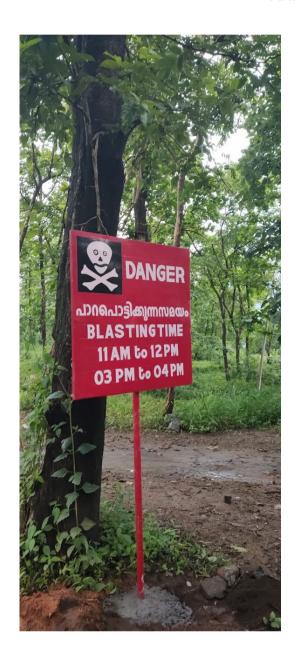

| 8.  | Corporate Social Responsibility (CSR) agreed upon by the proponent should be implemented.                                                                                                                                                        | CSR plan as agreed and other CSR activities are being taken up and shall be implemented. Receipts of CSR activities attached as <b>Annexure 9</b>       |
|-----|--------------------------------------------------------------------------------------------------------------------------------------------------------------------------------------------------------------------------------------------------|---------------------------------------------------------------------------------------------------------------------------------------------------------|
| 9.  | The lease area shall be fenced off with barbed wires to a minimum height of 4ft around, before starting of the mining. All the boundary indicators (boards, stores, markings, etc) shall be protected at all the times and shall be conspicuous. | Fencings all around the boundary of quarrying area shall be provided to avoid the incidence.  Refer: Annexure 2                                         |
| 10. | Warning alarms indicating the time of blasting (to be done specific timing) has to be arranged as per stipulations of Explosive Department.                                                                                                      | As per the stipulations of Explosive Department the warning alarms by indicating the blasting time is provided. Photographs are attached as Annexure 10 |
| 11  | Control measures on noise and vibration prescribed by KSPCB should be implemented.                                                                                                                                                               | Prescribed control measures from KSPCB shall be followed.                                                                                               |
| 12. | Quarrying activities should be limited to day time as per KSPCB guidelines/specific conditions.                                                                                                                                                  | Quarrying activities are limited to only day time.                                                                                                      |
| 13. | Blasting should be done in a controlled manner as specified by the regulations of Explosives Department or any other concerned agency.                                                                                                           | Blasting shall be done in controlled manner as specified by the regulations of Explosives Department or any other concerned agency.                     |
| 14. | A licensed person should supervise/ control the blasting operation.                                                                                                                                                                              | All activities are supervised by a licensed Blaster and Mines Manager. License attached as <b>Annexure 11</b>                                           |
| 15. | Access road to the quarry shall be tarred to contain dust emission that may arise during transportation of materials.                                                                                                                            | Access road to the quarry shall be tarred and maintained affectively. <b>Annexure-27</b>                                                                |
| 16. | Overburden materials should be managed within the site and used for reclamation of the mine pit as per mine closure plan / specific conditions.                                                                                                  | Noted and shall be followed.                                                                                                                            |
| 17. | Height of the benches should not exceed 5m, and width should not be less than 5m, if there is no mention in the mining plan/ specific conditions.                                                                                                | Noted and is being followed.  Photograph attached as <b>Annexure</b> 12                                                                                 |