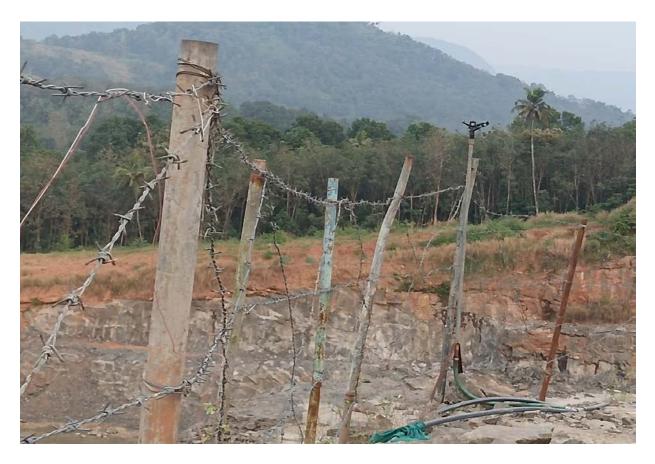

#### 3. The conditions are as follows.

- The boundary pillars should be numbered and fixed in the lease area as per the approved mining plan
- Fencing with barbed wires should be provided all along the boundary of the lease area except the part needed for vehicular traffic.
- The boundary between the govt surplus land in survey no.356 on the southeastern side of the lease area and the applied lease area must be clearly demarcated.
- There should not be any further quarrying in the already quarried pit as the depth of pit has already reached more than 20 meters at present. The quarried pit should be retained as a rain water storing site.
- There should not be any further quarrying in the buffer zone area on the eastern side of the lease area where already quarrying was carried out as per the earlier permits
- A greenbelt should be maintained all around the quarry by planting trees.
- The ultimate depth of the quarry must be limited to 20 meter, from ground level as per the mining plan.
- There should be some rain harvesting structure at the north-eastern valley part of the quarry lease area
- The water draining from the quarry to the out side area must be after clearing the sediments and impurities by passing through one or two settling tanks
- Dust suppression mechanisms using sprinklers must be established in the quarry.
- The approach road to the quarry must be tarred using metal.
- It is instructed to only remove topsoil up to a maximum depth of 2 meter while quarrying.
- 4. In the 2<sup>nd</sup> meeting of DEIAA held on 30/03/2017, the committee after studying the case in detail accepted the 13 conditions raised by the DEAC. The committee also decided to collect the mining history of the proponent and authorized member secretary to collect it from district geologist. As decided by the Ist meeting of DEIAA, the documents of lands called for been submitted by the proponent and mining history of the proponent have been submitted by Senior Geologist, Mining and Geology Idukki District as reference (5). As per reference(5) it is found out that there are no charges were against the proponent for activities like illegal mining, mining outside the area and violation of lease permit to collect it from district geologist. The details of the ownership of the private land in which the project is proposed is as follows

| Sr.<br>No. | Specific Conditions                                                                                                                 | Compliance Status                                                                |
|------------|-------------------------------------------------------------------------------------------------------------------------------------|----------------------------------------------------------------------------------|
|            |                                                                                                                                     |                                                                                  |
| 1.         | Boundary pillars should be numbered and fixed in the lease area as per the approved mining plan.                                    | Boundary pillars are fixed and numbered as per the approved mining plan.         |
|            |                                                                                                                                     | The photographs showing the boundary pillars are attached as <b>Annexure 1.</b>  |
| 2.         | Fencing with barbed wires should be provided all along the boundary of the lease area except the part needed for vehicular traffic. | Fencing with barbed wires all along the lease boundary is fixed.                 |
|            |                                                                                                                                     | The photographs showing the barbed wire fencing is attached as <b>Annexure 2</b> |
|            | The boundary between the Government surplus                                                                                         | The boundary between Government                                                  |
|            | land in Survey number 356 on the south eastern side                                                                                 | surplus land in Sy. No. 356 on the                                               |
| 3.         | of the lease area and applied lease area must be                                                                                    | south eastern side of the lease area                                             |
| J.         | clearly demarcated.                                                                                                                 | and applied lease area has been clearly                                          |
|            |                                                                                                                                     | demarcated with fencing.                                                         |
|            |                                                                                                                                     | Photographs attached as <b>Annexure 3</b>                                        |
|            | There should not be any further quarrying in the                                                                                    | Noted. The already excavated pit shall                                           |
|            | already quarried pit as the depth of the pit has                                                                                    | be retained as rain water storing site.                                          |
| 4.         | already reached more than 20 meters at present. The quarried pit should be retained as rain water storing site.                     | Photograph attached as <b>Annexure 4</b>                                         |
|            |                                                                                                                                     |                                                                                  |

### PHOTOGRAPHS OF BOUNDARY PILLARS

PHOTOGRAPHS SHOWING THE FENCING AROUND THE QUARRY

Photographs of Govt. Excess Land Demarcation

Photograph of Excavated Pit as RAIN WATER STORAGE PIT