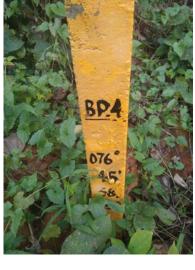

| Sr.<br>No. | Specific Conditions                                                                                                                 | Compliance Status                                                                |
|------------|-------------------------------------------------------------------------------------------------------------------------------------|----------------------------------------------------------------------------------|
|            |                                                                                                                                     |                                                                                  |
| 1.         | Boundary pillars should be numbered and fixed in the lease area as per the approved mining plan.                                    | Boundary pillars are fixed and numbered as per the approved mining plan.         |
|            |                                                                                                                                     | The photographs showing the boundary pillars are attached as <b>Annexure 1.</b>  |
| 2.         | Fencing with barbed wires should be provided all along the boundary of the lease area except the part needed for vehicular traffic. | Fencing with barbed wires all along the lease boundary is fixed.                 |
|            |                                                                                                                                     | The photographs showing the barbed wire fencing is attached as <b>Annexure 2</b> |
|            | The boundary between the Government surplus                                                                                         | The boundary between Government                                                  |
|            | land in Survey number 356 on the south eastern side                                                                                 | surplus land in Sy. No. 356 on the                                               |
| 3.         | of the lease area and applied lease area must be                                                                                    | south eastern side of the lease area                                             |
| J.         | clearly demarcated.                                                                                                                 | and applied lease area has been clearly                                          |
|            |                                                                                                                                     | demarcated with fencing.                                                         |
|            |                                                                                                                                     | Photographs attached as <b>Annexure 3</b>                                        |
|            | There should not be any further quarrying in the                                                                                    | Noted. The already excavated pit shall                                           |
|            | already quarried pit as the depth of the pit has                                                                                    | be retained as rain water storing site.                                          |
| 4.         | already reached more than 20 meters at present. The quarried pit should be retained as rain water storing site.                     | Photograph attached as <b>Annexure 4</b>                                         |
|            |                                                                                                                                     |                                                                                  |

### PHOTOGRAPHS OF BOUNDARY PILLARS

PHOTOGRAPHS SHOWING THE FENCING AROUND THE QUARRY

Photographs of Govt. Excess Land Demarcation

Photograph of Excavated Pit as RAIN WATER STORAGE PIT