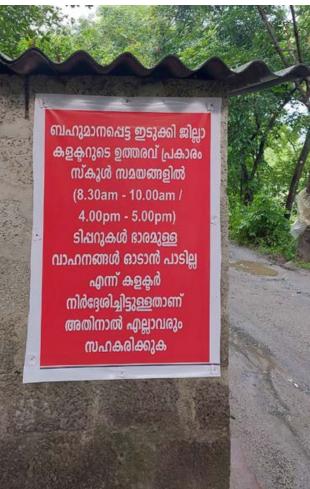

| 18. | Mats to reduce fly rock blast to a minimum of 10 PPV                                                       | Mats to reduce fly rock blast shall                             |
|-----|------------------------------------------------------------------------------------------------------------|-----------------------------------------------------------------|
| 10. | should be provided                                                                                         | be provided                                                     |
| 19. | Maximum depth of the mining from general ground                                                            | Noted and will be followed.                                     |
| 17. | level at site shall not exceed 10 m.                                                                       |                                                                 |
| 20. | No mining activity shall be carried out at places having                                                   | Noted and shall be complied.                                    |
| 20. | slope greater than 450                                                                                     |                                                                 |
|     | Acoustic enclosures should have been provided to                                                           | Not applicable                                                  |
|     | reduce sound amplification in addition to the                                                              |                                                                 |
| 21. | provisions of green belt and hollow brick envelop for                                                      |                                                                 |
|     | crushers to that the noise level is kept within prescribed                                                 |                                                                 |
|     | standards given by CPCB/KSPCB.                                                                             |                                                                 |
|     | The workers on the site should be provided with the                                                        | All workers are provided with                                   |
| 22. | required protective equipment such as ear muffs,                                                           | required PPE's.                                                 |
|     | helmets, etc.                                                                                              | Photographs attached as <b>Annexure</b>                         |
|     | Carley de during with alarificus to be growided in the                                                     | Coulond Duains is musuided to                                   |
| 23. | Garland drains with clarifiers to be provided in the lower slopes around the core area to channelize storm | Garland Drains is provided to channelize the storm water during |
| 23. | water.                                                                                                     | the monsoon. (Annexure-8)                                       |
|     | The transportation of minerals should be done in                                                           | Trucks used for transportation will                             |
| 24. | covered trucks to contain dust emissions.                                                                  | be covered to reduce dust                                       |
|     | CONSTRUCTION OF CONTRACT CLASS CALABORION                                                                  | emissions.                                                      |
|     | The proponent should plant trees at least 5 times of the                                                   | Greenbelt is developed as per                                   |
| 25. | loss that has been occurred while clearing the land for                                                    | the guidelines. (Annexure-5)                                    |
|     | the project.                                                                                               |                                                                 |
|     | Disposal of spent oil from diesel engines should be as                                                     | Spent oil for diesel engines shall be                           |
| 26. | specified under relevant Rules / Regulations.                                                              | handed over to authorized                                       |
|     |                                                                                                            | recyclers.                                                      |
|     | Explosives should be stored in magazines in isolated                                                       | Explosives are stored in magazines                              |
|     | place specified and approved by the Explosives                                                             | in earmarked area as specified by                               |
| 27. | Department.                                                                                                | the authority.                                                  |
|     |                                                                                                            | Photographs attached as <b>Annexure</b>                         |
|     |                                                                                                            | 14                                                              |
|     | A                                                                                                          | Committee                                                       |
|     | A minimum buffer distance of 100m from the boundary                                                        | Complied.                                                       |
| 20  | of the quarry to the nearest dwelling unit or other                                                        |                                                                 |
| 28. | structures, not being any facility for mining shall be                                                     |                                                                 |
|     | provided.                                                                                                  |                                                                 |
|     | 100 m buffer distance should be maintained from forest                                                     | NA.                                                             |
| 29. | boundaries.                                                                                                | 1444                                                            |
|     | Doditalico.                                                                                                |                                                                 |