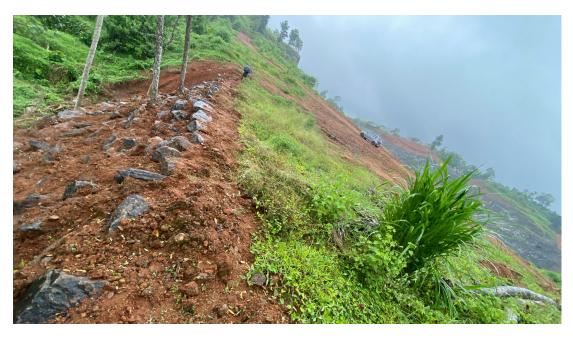

#### 3. The conditions are as follows.

- The boundary pillars should be numbered and fixed in the lease area as per the approved mining plan
- Fencing with barbed wires should be provided all along the boundary of the lease area except the part needed for vehicular traffic.
- The boundary between the govt surplus land in survey no.356 on the southeastern side of the lease area and the applied lease area must be clearly demarcated.
- There should not be any further quarrying in the already quarried pit as the depth of pit has already reached more than 20 meters at present. The quarried pit should be retained as a rain water storing site.
- There should not be any further quarrying in the buffer zone area on the eastern side of the lease area where already quarrying was carried out as per the earlier permits
- A greenbelt should be maintained all around the quarry by planting trees.
- The ultimate depth of the quarry must be limited to 20 meter, from ground level as per the mining plan.
- There should be some rain harvesting structure at the north-eastern valley part of the quarry lease area
- The water draining from the quarry to the out side area must be after clearing the sediments and impurities by passing through one or two settling tanks
- Dust suppression mechanisms using sprinklers must be established in the quarry.
- The approach road to the quarry must be tarred using metal.
- It is instructed to only remove topsoil up to a maximum depth of 2 meter while quarrying.
- 4. In the 2<sup>nd</sup> meeting of DEIAA held on 30/03/2017, the committee after studying the case in detail accepted the 13 conditions raised by the DEAC. The committee also decided to collect the mining history of the proponent and authorized member secretary to collect it from district geologist. As decided by the Ist meeting of DEIAA, the documents of lands called for been submitted by the proponent and mining history of the proponent have been submitted by Senior Geologist, Mining and Geology Idukki District as reference (5). As per reference(5) it is found out that there are no charges were against the proponent for activities like illegal mining, mining outside the area and violation of lease permit to collect it from district geologist. The details of the ownership of the private land in which the project is proposed is as follows

| Sr.<br>No. | Specific Conditions                                                                                                                 | Compliance Status                                                                |
|------------|-------------------------------------------------------------------------------------------------------------------------------------|----------------------------------------------------------------------------------|
|            |                                                                                                                                     |                                                                                  |
| 1.         | Boundary pillars should be numbered and fixed in the lease area as per the approved mining plan.                                    | Boundary pillars are fixed and numbered as per the approved mining plan.         |
|            |                                                                                                                                     | The photographs showing the boundary pillars are attached as <b>Annexure 1.</b>  |
| 2.         | Fencing with barbed wires should be provided all along the boundary of the lease area except the part needed for vehicular traffic. | Fencing with barbed wires all along the lease boundary is fixed.                 |
|            |                                                                                                                                     | The photographs showing the barbed wire fencing is attached as <b>Annexure 2</b> |
|            | The boundary between the Government surplus                                                                                         | The boundary between Government                                                  |
|            | land in Survey number 356 on the south eastern side                                                                                 | surplus land in Sy. No. 356 on the                                               |
| 3.         | of the lease area and applied lease area must be                                                                                    | south eastern side of the lease area                                             |
| J.         | clearly demarcated.                                                                                                                 | and applied lease area has been clearly                                          |
|            |                                                                                                                                     | demarcated with fencing.                                                         |
|            |                                                                                                                                     | Photographs attached as <b>Annexure 3</b>                                        |
|            | There should not be any further quarrying in the                                                                                    | Noted. The already excavated pit shall                                           |
|            | already quarried pit as the depth of the pit has                                                                                    | be retained as rain water storing site.                                          |
| 4.         | already reached more than 20 meters at present. The quarried pit should be retained as rain water storing site.                     | Photograph attached as <b>Annexure 4</b>                                         |
|            |                                                                                                                                     |                                                                                  |