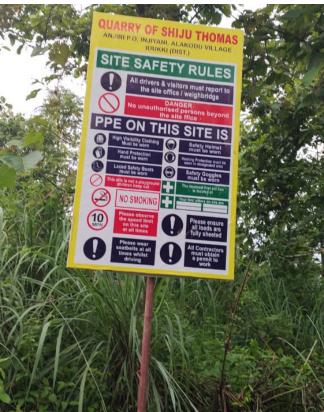

|     | transfer point to reduce fugitive emission.                                                                                                                                                                                                                                                                                                                                                                                                                                                                                                                                               | dust emissions.                                                                                                                                                                 |
|-----|-------------------------------------------------------------------------------------------------------------------------------------------------------------------------------------------------------------------------------------------------------------------------------------------------------------------------------------------------------------------------------------------------------------------------------------------------------------------------------------------------------------------------------------------------------------------------------------------|---------------------------------------------------------------------------------------------------------------------------------------------------------------------------------|
| 43. | The top soil, if any, shall be temporarily be stored in earmarked dump site(s) only. The maximum height of the dumps shall not exceed 8m and width 20m and overall slope of the dumps shall be maintained to 45°. The OB dumps should be scientifically vegetated with suitable native species to prevent erosion and surface runoff. In critical areas, use of geo textiles shall be undertaken for stabilization of the dump. The entire excavated area shall be backfilled. Monitoring and Management of rehabilitated areas should continue until vegetation becomes self sustaining. | Noted and shall be strictly followed as per the guidelines.                                                                                                                     |
| 44. | Catch drains and siltation ponds of appropriate size shall be constructed around the mine working, mineral and OB dumps to prevent runoff of water and flow of sediments directly into the rivers and other water bodies. The water so collected should be utilized for watering the mine area, roads, greenbelt development etc. The drains shall be regularly desilted particularly after monsoon and maintained properly.                                                                                                                                                              | Siltation ponds and drainage is constructed as per the specification and the photos of same is attached as Annexure 6                                                           |
| 45. | Effective safeguard measures such as regular water sprinkling shall be carried out in critical areas prone to air pollution and having levels of PM <sub>10</sub> and PM <sub>2.5</sub> such as haul road, loading and unloading points and transfer points- it shall be ensured that the Ambient Air Quality parameters conform to the norms prescribed by the CPCB.                                                                                                                                                                                                                     | Necessary actions to curb air pollution will be taken at the project site and shall ensure that the Ambient Air Quality parameters conform to the norms prescribed by the CPCB. |
| 46. | Fugitive dust emissions from all the sources should be controlled regularly. Water spraying arrangement on haul roads, loading and unloading points and transfer points should be provided and properly maintained.                                                                                                                                                                                                                                                                                                                                                                       | Noted and shall be followed.                                                                                                                                                    |
| 47. | Measures should be taken for control of noise levels below 85 dBA in the work environment.                                                                                                                                                                                                                                                                                                                                                                                                                                                                                                | Noted and will be followed.  Noise level monitoring report is attached as <b>Annexure 19</b>                                                                                    |
| 48. | A separate environmental management cell with suitable qualified personnel should be set up under the control of Senior Executive, who will report directly to the Head of the Organization.                                                                                                                                                                                                                                                                                                                                                                                              | Environmental Monitoring Cell headed by Quarry Manager along with qualified Environmental Consultant / Engineers is being engaged for effective implementation of the           |