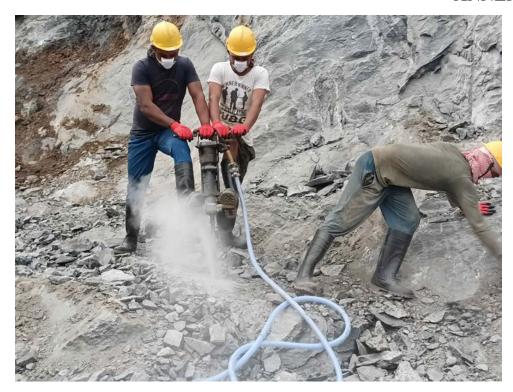

#### 1. About the project

Name of Project :- Building stone Quarry of Mr. Shiju Thomas, Pallivathukkal House, Chilavu P.O.

Brief description of the Project: The proposed rough stone quarry project is spread over an area of 4.3049 hectare, the proposed production is of 59510 m3 per annum and the span of the quarry is 5 years. The quarry operation is proposed up to 109 meter above MSL and to carry out with semi mechanized opencast mining with 5.0 meter vertical benches with a back width of 5.0 meter. Quarry operation is to carry out by splitting of rock mass from the permit rock area by jackhammer drilling and blasting. Hydraulic excavators are to use for loading the stone from pit head and tippers will be used for transportation of stones. Hydraulic excavators are intended to be attached with rock breakers for breaking of large boulders to avoid secondary blasting.

| 18. | Mats to reduce fly rock blast to a minimum of 10 PPV                                                       | Mats to reduce fly rock blast shall                             |
|-----|------------------------------------------------------------------------------------------------------------|-----------------------------------------------------------------|
| 10. | should be provided                                                                                         | be provided                                                     |
| 19. | Maximum depth of the mining from general ground                                                            | Noted and will be followed.                                     |
| 17. | level at site shall not exceed 10 m.                                                                       |                                                                 |
| 20. | No mining activity shall be carried out at places having                                                   | Noted and shall be complied.                                    |
| 20. | slope greater than 450                                                                                     |                                                                 |
|     | Acoustic enclosures should have been provided to                                                           | Not applicable                                                  |
|     | reduce sound amplification in addition to the                                                              |                                                                 |
| 21. | provisions of green belt and hollow brick envelop for                                                      |                                                                 |
|     | crushers to that the noise level is kept within prescribed                                                 |                                                                 |
|     | standards given by CPCB/KSPCB.                                                                             |                                                                 |
|     | The workers on the site should be provided with the                                                        | All workers are provided with                                   |
| 22. | required protective equipment such as ear muffs,                                                           | required PPE's.                                                 |
|     | helmets, etc.                                                                                              | Photographs attached as <b>Annexure</b>                         |
|     | Carley de during with alarificus to be growided in the                                                     | Coulond Duains is musuided to                                   |
| 23. | Garland drains with clarifiers to be provided in the lower slopes around the core area to channelize storm | Garland Drains is provided to channelize the storm water during |
| 23. | water.                                                                                                     | the monsoon. (Annexure-8)                                       |
|     | The transportation of minerals should be done in                                                           | Trucks used for transportation will                             |
| 24. | covered trucks to contain dust emissions.                                                                  | be covered to reduce dust                                       |
|     | CONSTRUCTION OF CONTRACT CLASS CALABORION                                                                  | emissions.                                                      |
|     | The proponent should plant trees at least 5 times of the                                                   | Greenbelt is developed as per                                   |
| 25. | loss that has been occurred while clearing the land for                                                    | the guidelines. (Annexure-5)                                    |
|     | the project.                                                                                               |                                                                 |
|     | Disposal of spent oil from diesel engines should be as                                                     | Spent oil for diesel engines shall be                           |
| 26. | specified under relevant Rules / Regulations.                                                              | handed over to authorized                                       |
|     |                                                                                                            | recyclers.                                                      |
|     | Explosives should be stored in magazines in isolated                                                       | Explosives are stored in magazines                              |
|     | place specified and approved by the Explosives                                                             | in earmarked area as specified by                               |
| 27. | Department.                                                                                                | the authority.                                                  |
|     |                                                                                                            | Photographs attached as <b>Annexure</b>                         |
|     |                                                                                                            | 14                                                              |
|     | A                                                                                                          | Committee                                                       |
|     | A minimum buffer distance of 100m from the boundary                                                        | Complied.                                                       |
| 20  | of the quarry to the nearest dwelling unit or other                                                        |                                                                 |
| 28. | structures, not being any facility for mining shall be                                                     |                                                                 |
|     | provided.                                                                                                  |                                                                 |
|     | 100 m buffer distance should be maintained from forest                                                     | NA.                                                             |
| 29. | boundaries.                                                                                                | 1444                                                            |
|     | Doditalico.                                                                                                |                                                                 |