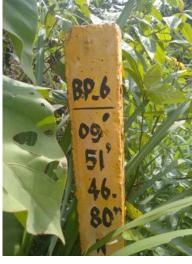

| Sr.<br>No. | Specific Conditions                                                                                                                 | Compliance Status                                                                |
|------------|-------------------------------------------------------------------------------------------------------------------------------------|----------------------------------------------------------------------------------|
|            |                                                                                                                                     |                                                                                  |
| 1.         | Boundary pillars should be numbered and fixed in the lease area as per the approved mining plan.                                    | Boundary pillars are fixed and numbered as per the approved mining plan.         |
|            |                                                                                                                                     | The photographs showing the boundary pillars are attached as <b>Annexure 1.</b>  |
| 2.         | Fencing with barbed wires should be provided all along the boundary of the lease area except the part needed for vehicular traffic. | Fencing with barbed wires all along the lease boundary is fixed.                 |
|            |                                                                                                                                     | The photographs showing the barbed wire fencing is attached as <b>Annexure 2</b> |
|            | The boundary between the Government surplus                                                                                         | The boundary between Government                                                  |
|            | land in Survey number 356 on the south eastern side                                                                                 | surplus land in Sy. No. 356 on the                                               |
| 3.         | of the lease area and applied lease area must be                                                                                    | south eastern side of the lease area                                             |
| J.         | clearly demarcated.                                                                                                                 | and applied lease area has been clearly                                          |
|            |                                                                                                                                     | demarcated with fencing.                                                         |
|            |                                                                                                                                     | Photographs attached as <b>Annexure 3</b>                                        |
|            | There should not be any further quarrying in the                                                                                    | Noted. The already excavated pit shall                                           |
|            | already quarried pit as the depth of the pit has                                                                                    | be retained as rain water storing site.                                          |
| 4.         | already reached more than 20 meters at present. The quarried pit should be retained as rain water storing site.                     | Photograph attached as <b>Annexure 4</b>                                         |
|            |                                                                                                                                     |                                                                                  |

### PHOTOGRAPHS OF BOUNDARY PILLARS

PHOTOGRAPHS SHOWING THE FENCING AROUND THE QUARRY

Photographs of Govt. Excess Land Demarcation

Photograph of Excavated Pit as RAIN WATER STORAGE PIT