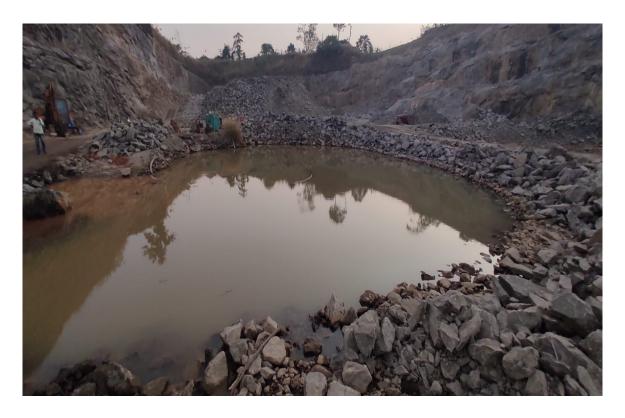

| Sr.<br>No. | Specific Conditions                                                                                                                 | Compliance Status                                                                |
|------------|-------------------------------------------------------------------------------------------------------------------------------------|----------------------------------------------------------------------------------|
|            |                                                                                                                                     |                                                                                  |
| 1.         | Boundary pillars should be numbered and fixed in the lease area as per the approved mining plan.                                    | Boundary pillars are fixed and numbered as per the approved mining plan.         |
|            |                                                                                                                                     | The photographs showing the boundary pillars are attached as <b>Annexure 1.</b>  |
| 2.         | Fencing with barbed wires should be provided all along the boundary of the lease area except the part needed for vehicular traffic. | Fencing with barbed wires all along the lease boundary is fixed.                 |
|            |                                                                                                                                     | The photographs showing the barbed wire fencing is attached as <b>Annexure 2</b> |
|            | The boundary between the Government surplus                                                                                         | The boundary between Government                                                  |
|            | land in Survey number 356 on the south eastern side                                                                                 | surplus land in Sy. No. 356 on the                                               |
| 3.         | of the lease area and applied lease area must be                                                                                    | south eastern side of the lease area                                             |
| J.         | clearly demarcated.                                                                                                                 | and applied lease area has been clearly                                          |
|            |                                                                                                                                     | demarcated with fencing.                                                         |
|            |                                                                                                                                     | Photographs attached as <b>Annexure 3</b>                                        |
|            | There should not be any further quarrying in the                                                                                    | Noted. The already excavated pit shall                                           |
|            | already quarried pit as the depth of the pit has                                                                                    | be retained as rain water storing site.                                          |
| 4.         | already reached more than 20 meters at present. The quarried pit should be retained as rain water storing site.                     | Photograph attached as <b>Annexure 4</b>                                         |
|            |                                                                                                                                     |                                                                                  |