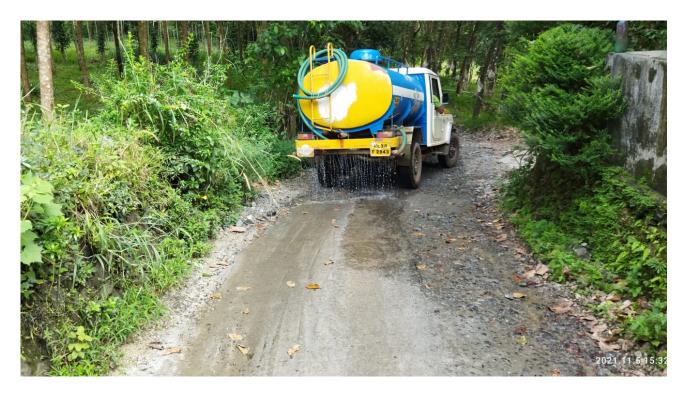

# PHOTOGRAPHS SHOWING THE WATER TANKER USED FOR SPRINKLING WATER FOR DUST SUPPRESSION ON HAUL ROADS