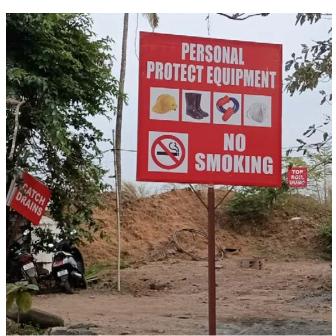

| 18. | Mats to reduce fly rock blast to a minimum of 10 PPV                                                       | Mats to reduce fly rock blast shall                             |
|-----|------------------------------------------------------------------------------------------------------------|-----------------------------------------------------------------|
| 10. | should be provided                                                                                         | be provided                                                     |
| 19. | Maximum depth of the mining from general ground                                                            | Noted and will be followed.                                     |
| 17. | level at site shall not exceed 10 m.                                                                       |                                                                 |
| 20. | No mining activity shall be carried out at places having                                                   | Noted and shall be complied.                                    |
| 20. | slope greater than 450                                                                                     |                                                                 |
|     | Acoustic enclosures should have been provided to                                                           | Not applicable                                                  |
|     | reduce sound amplification in addition to the                                                              |                                                                 |
| 21. | provisions of green belt and hollow brick envelop for                                                      |                                                                 |
|     | crushers to that the noise level is kept within prescribed                                                 |                                                                 |
|     | standards given by CPCB/KSPCB.                                                                             |                                                                 |
|     | The workers on the site should be provided with the                                                        | All workers are provided with                                   |
| 22. | required protective equipment such as ear muffs,                                                           | required PPE's.                                                 |
|     | helmets, etc.                                                                                              | Photographs attached as <b>Annexure</b>                         |
|     | Carley de during with alarificus to be growided in the                                                     | Coulond Duains is musuided to                                   |
| 23. | Garland drains with clarifiers to be provided in the lower slopes around the core area to channelize storm | Garland Drains is provided to channelize the storm water during |
| 23. | water.                                                                                                     | the monsoon. (Annexure-8)                                       |
|     | The transportation of minerals should be done in                                                           | Trucks used for transportation will                             |
| 24. | covered trucks to contain dust emissions.                                                                  | be covered to reduce dust                                       |
|     | CONSTRUCTION OF CONTRACT CLASS CALABORION                                                                  | emissions.                                                      |
|     | The proponent should plant trees at least 5 times of the                                                   | Greenbelt is developed as per                                   |
| 25. | loss that has been occurred while clearing the land for                                                    | the guidelines. (Annexure-5)                                    |
|     | the project.                                                                                               |                                                                 |
|     | Disposal of spent oil from diesel engines should be as                                                     | Spent oil for diesel engines shall be                           |
| 26. | specified under relevant Rules / Regulations.                                                              | handed over to authorized                                       |
|     |                                                                                                            | recyclers.                                                      |
|     | Explosives should be stored in magazines in isolated                                                       | Explosives are stored in magazines                              |
|     | place specified and approved by the Explosives                                                             | in earmarked area as specified by                               |
| 27. | Department.                                                                                                | the authority.                                                  |
|     |                                                                                                            | Photographs attached as <b>Annexure</b>                         |
|     |                                                                                                            | 14                                                              |
|     | A                                                                                                          | Committee                                                       |
|     | A minimum buffer distance of 100m from the boundary                                                        | Complied.                                                       |
| 20  | of the quarry to the nearest dwelling unit or other                                                        |                                                                 |
| 28. | structures, not being any facility for mining shall be                                                     |                                                                 |
|     | provided.                                                                                                  |                                                                 |
|     | 100 m buffer distance should be maintained from forest                                                     | NA.                                                             |
| 29. | boundaries.                                                                                                | 1444                                                            |
|     | Doditalico.                                                                                                |                                                                 |