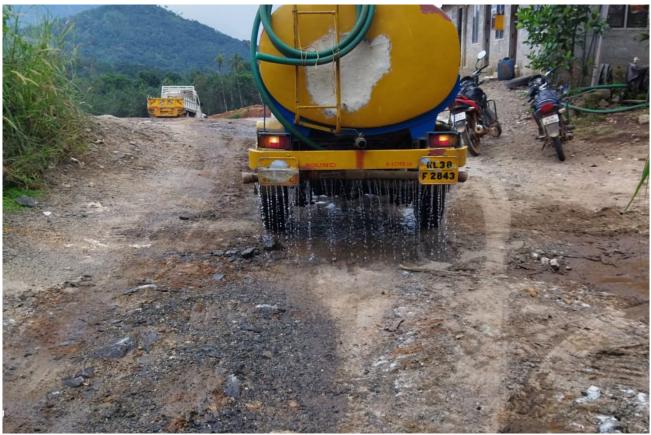

# PHOTOGRAPHS SHOWING THE WATER TANKER USED FOR SPRINKLING WATER FOR DUST SUPPRESSION ON HAUL ROADS