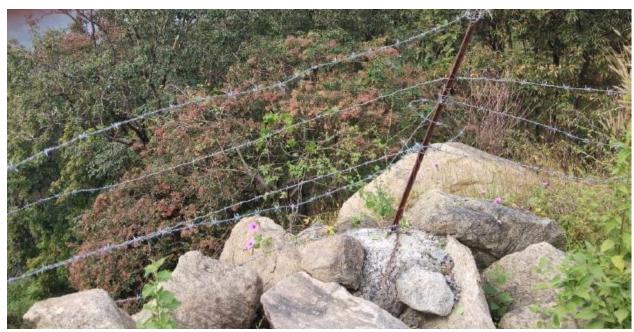

| Sr.<br>No. | Specific Conditions                                                                                                                                                                                               | Compliance Status                                                                                                                                                                                                   |
|------------|-------------------------------------------------------------------------------------------------------------------------------------------------------------------------------------------------------------------|---------------------------------------------------------------------------------------------------------------------------------------------------------------------------------------------------------------------|
|            |                                                                                                                                                                                                                   |                                                                                                                                                                                                                     |
| 1.         | Boundary pillars should be numbered and fixed in the lease area as per the approved mining plan.                                                                                                                  | Boundary pillars are fixed and numbered as per the approved mining plan.                                                                                                                                            |
|            |                                                                                                                                                                                                                   | The photographs showing the boundary pillars are attached as <b>Annexure 1.</b>                                                                                                                                     |
| 2.         | Fencing with barbed wires should be provided all along the boundary of the lease area except the part needed for vehicular traffic.                                                                               | Fencing with barbed wires all along the lease boundary is being carried out.                                                                                                                                        |
|            |                                                                                                                                                                                                                   | The photographs showing the barbed wire fencing is attached as <b>Annexure 2</b>                                                                                                                                    |
| 3.         | The boundary between the Government surplus land in Survey number 356 on the south eastern side of the lease area and applied lease area must be clearly demarcated.                                              | The boundary between Government surplus land in Sy. No. 356 on the south eastern side of the lease area and applied lease area has been clearly demarcated with fencing.  Photographs attached as <b>Annexure 3</b> |
| 4.         | There should not be any further quarrying in the already quarried pit as the depth of the pit has already reached more than 20 meters at present. The quarried pit should be retained as rain water storing site. | Noted. The already excavated pit shall be retained as rain water storing site.  Photograph attached as <b>Annexure 4</b>                                                                                            |

# Half yearly Compliance Report Photographs of Fencing **ANNEXURE 2**

PHOTOGRAPHS SHOWING FENCING WITH BARBED WIRES

Photographs of Govt. excess land demarcation