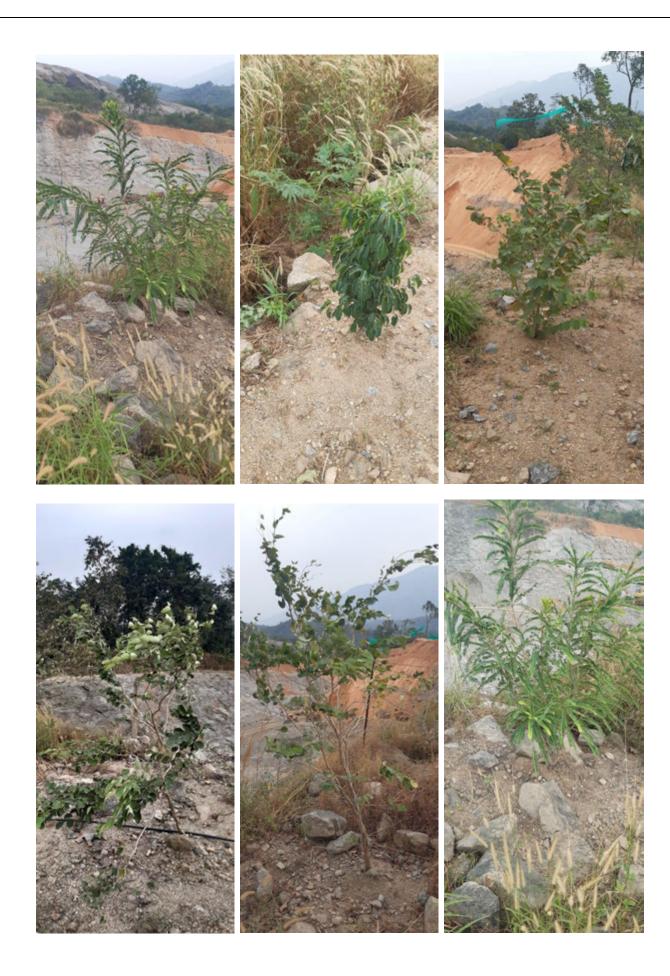

# Photograph of Excavated Pit as pond

Photograph showing the excavated pit retained as rainwater storage pond

PHOTOGRAPHS SHOWING GREENBELT DEVELOPMENT