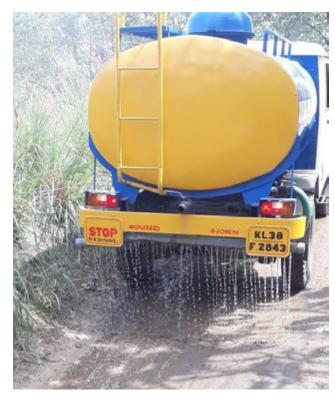

# Photograph of Dust Suppression

PHOTOGRAPHS SHOWING WATER SPRINKLING USING TANKERS FOR DUST SUPPRESSION

ആലക്കോട് സാന്ത്വനം ചാരിറ്റബിൾ ട്രസ്റ്റിന്റെയും തൊടുപുഴ ഫാത്തിമ ഐ കെയർ ഹോസ്പിറ്റലിന്റെയും സംയുക്താഭിമുഖ്യത്തിൽ