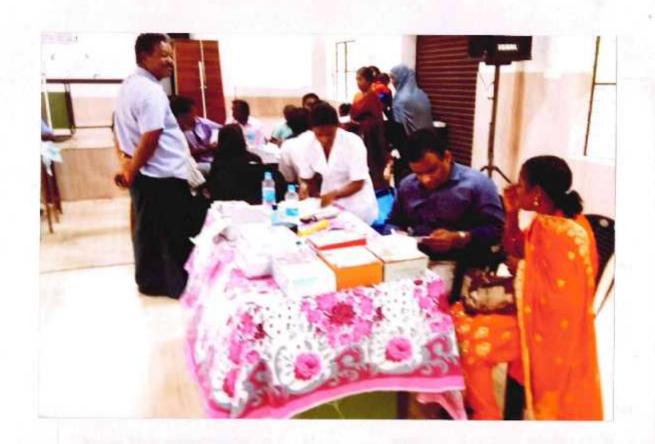

# Photograph of Dust Suppression

PHOTOGRAPHS SHOWING WATER SPRINKLING USING TANKERS FOR DUST SUPPRESSION

ആലക്കോട് സാന്ത്വനം ചാരിറ്റബിൾ ട്രസ്റ്റിന്റെയും തൊടുപുഴ ഫാത്തിമ ഐ കെയർ ഹോസ്പിറ്റലിന്റെയും സംയുക്താഭിമുഖ്യത്തിൽ

# സൗജന്യ നേത്ര പരിശോധനാ ക്യാമ്പ്

#### 2019 ജൂൺ 30 ഞായറാഴ്ച 9.30 am മുതൽ 1.00 pm വരെ

പ്രിയരേ,

ആലക്കോട് സാന്ത്വനം ചാരിറ്റബിൾ ട്രസ്റ്റിന്റെയും തൊടുപുഴ ഫാത്തിമ ഐ കെയർ ഹോസ്പിറ്റലിന്റെയും സംയുക്താഭിമുഖ്യത്തിൽ സൗജന്യ നേത്ര പരിശോധനാ ക്യാമ്പ് 2019 ജൂൺ 30 ഞായറാഴ്ച രാവിലെ 9.30 മുതൽ ഉച്ചയ്ക്ക് 1.00 വരെ ആലക്കോട് ബ്ലോക്ക് പഞ്ചായത്ത് ഹാളിൽ വച്ച് നടത്തപ്പെടുന്നു. ക്യാമ്പിന്റെ ഉദ്ഘാടനം ബ്ലോക്ക് പഞ്ചായത്ത് മെമ്പർ ശ്രീമതി ഗൗരി സുകുമാരൻ നിർവ്വഹിക്കുന്നു. ഫാത്തിമ കണ്ണാശുപത്രിയിലെ ഡോ. ഫിലിപ് കെ. ജോർജ്ജ് ക്യാമ്പിന് നേതൃത്വം നൽകുന്നു.