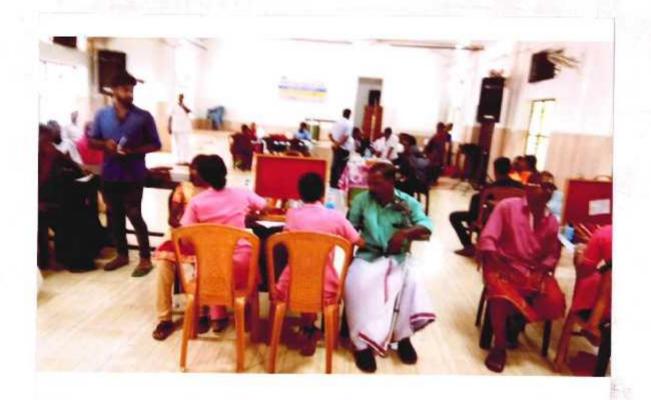

# Photograph of Dust Suppression

PHOTOGRAPHS SHOWING WATER SPRINKLING USING TANKERS FOR DUST SUPPRESSION

ആലക്കോട് സാന്ത്വനം ചാരിറ്റബിൾ ട്രസ്റ്റിന്റെയും തൊടുപുഴ ഫാത്തിമ ഐ കെയർ ഹോസ്പിറ്റലിന്റെയും സംയുക്താഭിമുഖ്യത്തിൽ

# സൗജന്യ നേത്ര പരിശോധനാ ക്യാമ്പ്

#### 2019 ജൂൺ 30 ഞായറാഴ്ച 9.30 am മുതൽ 1.00 pm വരെ

പ്രിയരേ,

ആലക്കോട് സാന്ത്വനം ചാരിറ്റബിൾ ട്രസ്റ്റിന്റെയും തൊടുപുഴ ഫാത്തിമ ഐ കെയർ ഹോസ്പിറ്റലിന്റെയും സംയുക്താഭിമുഖ്യത്തിൽ സൗജന്യ നേത്ര പരിശോധനാ ക്യാമ്പ് 2019 ജൂൺ 30 ഞായറാഴ്ച രാവിലെ 9.30 മുതൽ ഉച്ചയ്ക്ക് 1.00 വരെ ആലക്കോട് ബ്ലോക്ക് പഞ്ചായത്ത് ഹാളിൽ വച്ച് നടത്തപ്പെടുന്നു. ക്യാമ്പിന്റെ ഉദ്ഘാടനം ബ്ലോക്ക് പഞ്ചായത്ത് മെമ്പർ ശ്രീമതി ഗൗരി സുകുമാരൻ നിർവ്വഹിക്കുന്നു. ഫാത്തിമ കണ്ണാശുപത്രിയിലെ ഡോ. ഫിലിപ് കെ. ജോർജ്ജ് ക്യാമ്പിന് നേതൃത്വം നൽകുന്നു.