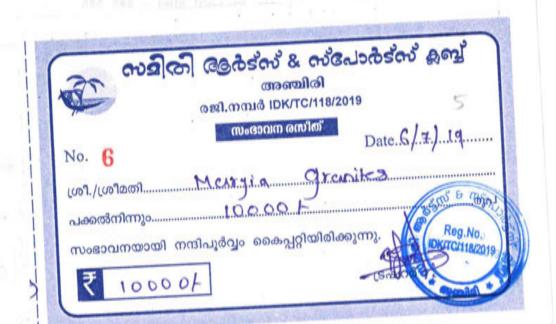

| 8.  | Corporate Social Responsibility (CSR) agreed upon by the proponent should be implemented.                                                                                                                                                        | CSR plan as agreed is being taken up and shall be implemented. Receipts of CSR activities attached as <b>Annexure 8</b>                                |
|-----|--------------------------------------------------------------------------------------------------------------------------------------------------------------------------------------------------------------------------------------------------|--------------------------------------------------------------------------------------------------------------------------------------------------------|
| 9.  | The lease area shall be fenced off with barbed wires to a minimum height of 4ft around, before starting of the mining. All the boundary indicators (boards, stores, markings, etc) shall be protected at all the times and shall be conspicuous. | Fencings all around the boundary of quarrying area shall be provided to avoid the incidence.  Refer: Annexure 2                                        |
| 10. | Warning alarms indicating the time of blasting (to be done specific timing) has to be arranged as per stipulations of Explosive Department.                                                                                                      | As per the stipulations of Explosive Department the warning alarms by indicating the blasting time is provided. Photographs are attached as Annexure 9 |
| 11  | Control measures on noise and vibration prescribed by KSPCB should be implemented.                                                                                                                                                               | Prescribed control measures from KSPCB shall be followed.                                                                                              |
| 12. | Quarrying activities should be limited to day time as per KSPCB guidelines/specific conditions.                                                                                                                                                  | Quarrying activities are limited to only day time.                                                                                                     |
| 13. | Blasting should be done in a controlled manner as specified by the regulations of Explosives Department or any other concerned agency.                                                                                                           | Blasting shall be done in controlled manner as specified by the regulations of Explosives Department or any other concerned agency.                    |
| 14. | A licensed person should supervise/ control the blasting operation.                                                                                                                                                                              | All activities are supervised by a licensed Blaster and Mines Manager.  License attached as <b>Annexure 10</b>                                         |
| 15. | Access road to the quarry shall be tarred to contain dust emission that may arise during transportation of materials.                                                                                                                            | Access road to the quarry shall be tarred and maintained affectively.                                                                                  |
| 16. | Overburden materials should be managed within the site and used for reclamation of the mine pit as per mine closure plan / specific conditions.                                                                                                  | Noted and shall be followed.                                                                                                                           |
| 17. | Height of the benches should not exceed 5m, and width should not be less than 5m, if there is no mention in the mining plan/ specific conditions.                                                                                                | Noted and is being followed.  Photograph attached as <b>Annexure</b> 11                                                                                |
| 18. | Mats to reduce fly rock blast to a minimum of 10 PPV should be provided                                                                                                                                                                          | Mats to reduce fly rock blast shall be provided                                                                                                        |