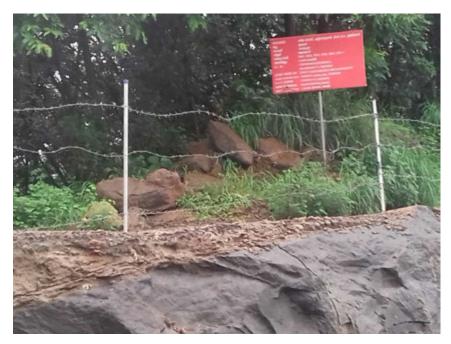

| Sr.<br>No. | Specific Conditions                                                                                                                                                                                               | Compliance Status                                                                                                                                                                                                   |
|------------|-------------------------------------------------------------------------------------------------------------------------------------------------------------------------------------------------------------------|---------------------------------------------------------------------------------------------------------------------------------------------------------------------------------------------------------------------|
|            |                                                                                                                                                                                                                   |                                                                                                                                                                                                                     |
| 1.         | Boundary pillars should be numbered and fixed in the lease area as per the approved mining plan.                                                                                                                  | Boundary pillars are fixed and numbered as per the approved mining plan.                                                                                                                                            |
|            |                                                                                                                                                                                                                   | The photographs showing the boundary pillars are attached as <b>Annexure 1.</b>                                                                                                                                     |
| 2.         | Fencing with barbed wires should be provided all along the boundary of the lease area except the part needed for vehicular traffic.                                                                               | Fencing with barbed wires all along the lease boundary is being carried out.                                                                                                                                        |
|            |                                                                                                                                                                                                                   | The photographs showing the barbed wire fencing is attached as <b>Annexure 2</b>                                                                                                                                    |
| 3.         | The boundary between the Government surplus land in Survey number 356 on the south eastern side of the lease area and applied lease area must be clearly demarcated.                                              | The boundary between Government surplus land in Sy. No. 356 on the south eastern side of the lease area and applied lease area has been clearly demarcated with fencing.  Photographs attached as <b>Annexure 3</b> |
| 4.         | There should not be any further quarrying in the already quarried pit as the depth of the pit has already reached more than 20 meters at present. The quarried pit should be retained as rain water storing site. | Noted. The already excavated pit shall be retained as rain water storing site.  Photograph attached as <b>Annexure 4</b>                                                                                            |

# Half yearly Compliance Report Photographs of Fencing **ANNEXURE 2**

PHOTOGRAPHS SHOWING FENCING WITH BARBED WIRES

Photographs of Govt. excess land demarcation