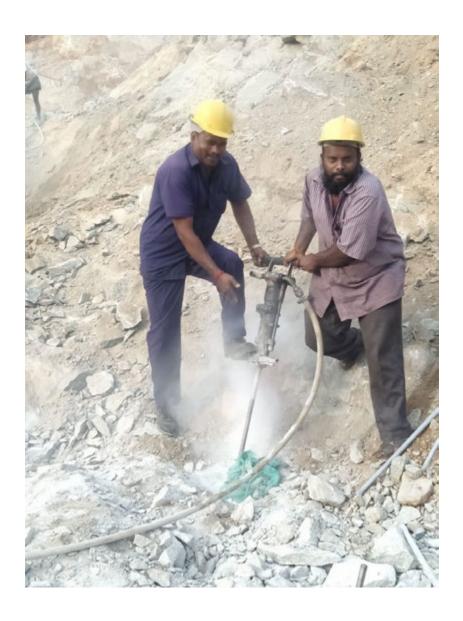

| 8.  | Corporate Social Responsibility (CSR) agreed upon by the proponent should be implemented.                                                                                                                                                        | CSR plan as agreed is being taken up and shall be implemented. Receipts of CSR activities attached as <b>Annexure 8</b>                                |
|-----|--------------------------------------------------------------------------------------------------------------------------------------------------------------------------------------------------------------------------------------------------|--------------------------------------------------------------------------------------------------------------------------------------------------------|
| 9.  | The lease area shall be fenced off with barbed wires to a minimum height of 4ft around, before starting of the mining. All the boundary indicators (boards, stores, markings, etc) shall be protected at all the times and shall be conspicuous. | Fencings all around the boundary of quarrying area shall be provided to avoid the incidence.  Refer: Annexure 2                                        |
| 10. | Warning alarms indicating the time of blasting (to be done specific timing) has to be arranged as per stipulations of Explosive Department.                                                                                                      | As per the stipulations of Explosive Department the warning alarms by indicating the blasting time is provided. Photographs are attached as Annexure 9 |
| 11  | Control measures on noise and vibration prescribed by KSPCB should be implemented.                                                                                                                                                               | Prescribed control measures from KSPCB shall be followed.                                                                                              |
| 12. | Quarrying activities should be limited to day time as per KSPCB guidelines/specific conditions.                                                                                                                                                  | Quarrying activities are limited to only day time.                                                                                                     |
| 13. | Blasting should be done in a controlled manner as specified by the regulations of Explosives Department or any other concerned agency.                                                                                                           | Blasting shall be done in controlled manner as specified by the regulations of Explosives Department or any other concerned agency.                    |
| 14. | A licensed person should supervise/ control the blasting operation.                                                                                                                                                                              | All activities are supervised by a licensed Blaster and Mines Manager.  License attached as <b>Annexure 10</b>                                         |
| 15. | Access road to the quarry shall be tarred to contain dust emission that may arise during transportation of materials.                                                                                                                            | Access road to the quarry shall be tarred and maintained affectively.                                                                                  |
| 16. | Overburden materials should be managed within the site and used for reclamation of the mine pit as per mine closure plan / specific conditions.                                                                                                  | Noted and shall be followed.                                                                                                                           |
| 17. | Height of the benches should not exceed 5m, and width should not be less than 5m, if there is no mention in the mining plan/ specific conditions.                                                                                                | Noted and is being followed.  Photograph attached as <b>Annexure</b> 11                                                                                |
| 18. | Mats to reduce fly rock blast to a minimum of 10 PPV should be provided                                                                                                                                                                          | Mats to reduce fly rock blast shall be provided                                                                                                        |