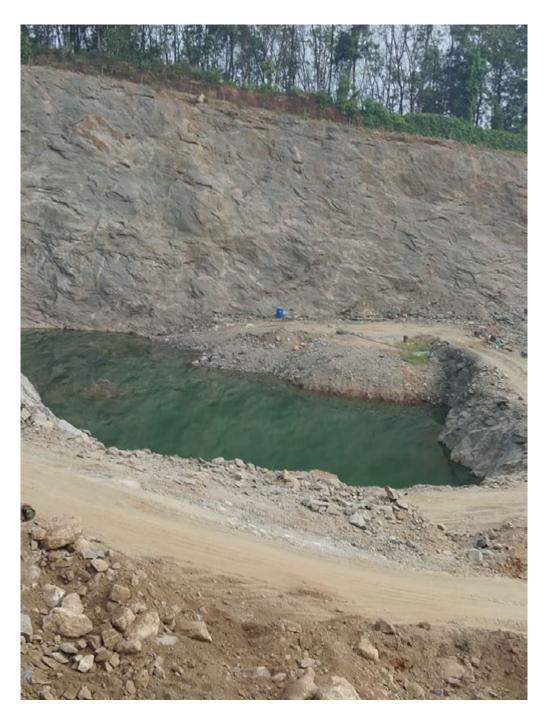

# Photograph of Excavated Pit as pond

Photograph showing the excavated pit retained as rainwater storage pond

PHOTOGRAPHS SHOWING GREENBELT DEVELOPMENT