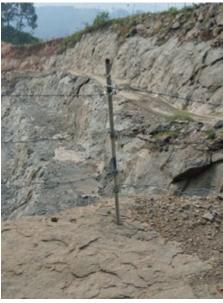

| Sr.<br>No. | Specific Conditions                                                                                                                                                                                               | Compliance Status                                                                                                                                                                                                   |
|------------|-------------------------------------------------------------------------------------------------------------------------------------------------------------------------------------------------------------------|---------------------------------------------------------------------------------------------------------------------------------------------------------------------------------------------------------------------|
|            |                                                                                                                                                                                                                   |                                                                                                                                                                                                                     |
| 1.         | Boundary pillars should be numbered and fixed in the lease area as per the approved mining plan.                                                                                                                  | Boundary pillars are fixed and numbered as per the approved mining plan.                                                                                                                                            |
|            |                                                                                                                                                                                                                   | The photographs showing the boundary pillars are attached as <b>Annexure 1.</b>                                                                                                                                     |
| 2.         | Fencing with barbed wires should be provided all along the boundary of the lease area except the part needed for vehicular traffic.                                                                               | Fencing with barbed wires all along the lease boundary is being carried out.                                                                                                                                        |
|            |                                                                                                                                                                                                                   | The photographs showing the barbed wire fencing is attached as <b>Annexure 2</b>                                                                                                                                    |
| 3.         | The boundary between the Government surplus land in Survey number 356 on the south eastern side of the lease area and applied lease area must be clearly demarcated.                                              | The boundary between Government surplus land in Sy. No. 356 on the south eastern side of the lease area and applied lease area has been clearly demarcated with fencing.  Photographs attached as <b>Annexure 3</b> |
| 4.         | There should not be any further quarrying in the already quarried pit as the depth of the pit has already reached more than 20 meters at present. The quarried pit should be retained as rain water storing site. | Noted. The already excavated pit shall be retained as rain water storing site.  Photograph attached as <b>Annexure 4</b>                                                                                            |

## Photographs of Boundary Pillars

PHOTOGRAPHS SHOWING BOUNDARY PILLARS