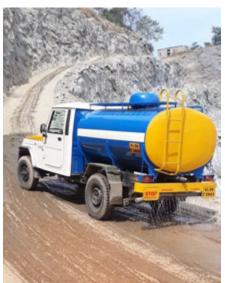

# Photograph of Dust Suppression

PHOTOGRAPHS SHOWING WATER SPRINKLING USING TANKERS FOR DUST SUPPRESSION

ആലക്കോട് സാന്ത്വനം ചാരിറ്റബിൾ ട്രസ്റ്റിന്റെയും തൊടുപുഴ ഫാത്തിമ ഐ കെയർ ഹോസ്പിറ്റലിന്റെയും സംയുക്താഭിമുഖ്യത്തിൽ