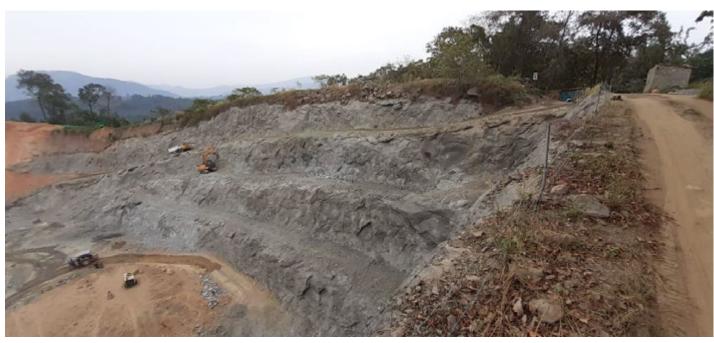

| Sr.<br>No. | Specific Conditions                                                                                                                                                                                               | Compliance Status                                                                                                                                                                                                   |
|------------|-------------------------------------------------------------------------------------------------------------------------------------------------------------------------------------------------------------------|---------------------------------------------------------------------------------------------------------------------------------------------------------------------------------------------------------------------|
|            |                                                                                                                                                                                                                   |                                                                                                                                                                                                                     |
| 1.         | Boundary pillars should be numbered and fixed in the lease area as per the approved mining plan.                                                                                                                  | Boundary pillars are fixed and numbered as per the approved mining plan.                                                                                                                                            |
|            |                                                                                                                                                                                                                   | The photographs showing the boundary pillars are attached as <b>Annexure 1.</b>                                                                                                                                     |
| 2.         | Fencing with barbed wires should be provided all along the boundary of the lease area except the part needed for vehicular traffic.                                                                               | Fencing with barbed wires all along the lease boundary is being carried out.                                                                                                                                        |
|            |                                                                                                                                                                                                                   | The photographs showing the barbed wire fencing is attached as <b>Annexure 2</b>                                                                                                                                    |
| 3.         | The boundary between the Government surplus land in Survey number 356 on the south eastern side of the lease area and applied lease area must be clearly demarcated.                                              | The boundary between Government surplus land in Sy. No. 356 on the south eastern side of the lease area and applied lease area has been clearly demarcated with fencing.  Photographs attached as <b>Annexure 3</b> |
| 4.         | There should not be any further quarrying in the already quarried pit as the depth of the pit has already reached more than 20 meters at present. The quarried pit should be retained as rain water storing site. | Noted. The already excavated pit shall be retained as rain water storing site.  Photograph attached as <b>Annexure 4</b>                                                                                            |

Dated: 20/04/2017

|     | There should not be any further quarrying in the       | Noted. There shall be no further          |
|-----|--------------------------------------------------------|-------------------------------------------|
| 5.  | buffer zone area on the eastern side of the lease area | quarrying on the eastern side of the      |
|     | where already carried out as per earlier permits.      | lease area.                               |
|     | A greenbelt should be maintained all around the        | Greenbelt is being established all        |
|     | quarry by planting trees.                              | around the quarry.                        |
| 6.  |                                                        | Photographs showing the nursery for       |
|     |                                                        | saplings for greenbelt development is     |
|     |                                                        | attached as <b>Annexure 5</b>             |
|     | The ultimate depth of the quarry must be               | Noted and shall be followed as per        |
| 7.  | limited to 20 meters, from the ground level as         | •                                         |
|     | per the mining plan.                                   | the mining plan.                          |
|     | There should be some rainwater harvesting              | Rainwater harvesting structure has        |
| 8.  | structure at the north-eastern valley part of the      | been developed on the north-eastern       |
| 0.  | quarry lease area.                                     | valley part.                              |
|     |                                                        | Photographs attached as <b>Annexure 6</b> |
|     | The water draining from the quarry to the outside      | Settling tanks for clarification of water |
| 9.  | area must be after clearing the sediments and          | from the quarry area has been             |
| ).  | impurities by passing through one or more settling     | established as a part of rainwater        |
|     | tanks.                                                 | harvesting plan.                          |
|     | Dust suppression mechanisms using sprinklers must      | Sprinklers shall be established at the    |
|     | be established in the quarry.                          | quarry for dust suppression.              |
|     |                                                        | At present dust suppression through       |
| 10. |                                                        | water tankers are carried out.            |
|     |                                                        | Photographs of the water tankers for      |
|     |                                                        | dust suppression is attached as           |
|     |                                                        | Annexure 7                                |
| 11. | The approach road to the quarry must be tarred         | The approach road to the quarry shall     |
|     | using metal.                                           | be asphalted.                             |
|     | It is instructed to only remove topsoil up to a        | Only 2m of topsoil shall be removed       |
| 12. | maximum depth of 2m while quarrying.                   | while quarrying. The same will be         |
|     |                                                        | utilized for the greenbelt                |
|     |                                                        | development.                              |