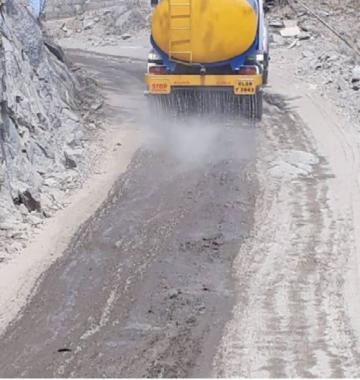

# Photograph of Dust Suppression

PHOTOGRAPHS SHOWING WATER SPRINKLING USING TANKERS FOR DUST SUPPRESSION

ആലക്കോട് സാന്ത്വനം ചാരിറ്റബിൾ ട്രസ്റ്റിന്റെയും തൊടുപുഴ ഫാത്തിമ ഐ കെയർ ഹോസ്പിറ്റലിന്റെയും സംയുക്താഭിമുഖ്യത്തിൽ