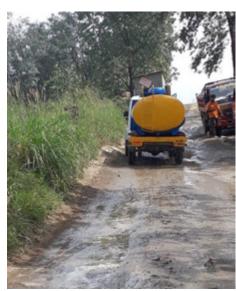

# Photograph of Dust Suppression

PHOTOGRAPHS SHOWING WATER SPRINKLING USING TANKERS FOR DUST SUPPRESSION

ആലക്കോട് സാന്ത്വനം ചാരിറ്റബിൾ ട്രസ്റ്റിന്റെയും തൊടുപുഴ ഫാത്തിമ ഐ കെയർ ഹോസ്പിറ്റലിന്റെയും സംയുക്താഭിമുഖ്യത്തിൽ