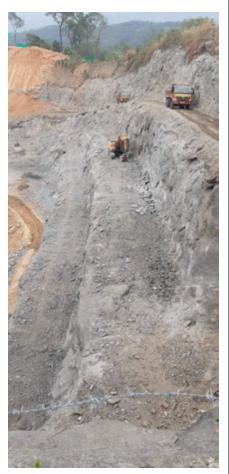

| Sr.<br>No. | Specific Conditions                                                                                                                                                                                               | Compliance Status                                                                                                                                                                                                   |
|------------|-------------------------------------------------------------------------------------------------------------------------------------------------------------------------------------------------------------------|---------------------------------------------------------------------------------------------------------------------------------------------------------------------------------------------------------------------|
|            |                                                                                                                                                                                                                   |                                                                                                                                                                                                                     |
| 1.         | Boundary pillars should be numbered and fixed in the lease area as per the approved mining plan.                                                                                                                  | Boundary pillars are fixed and numbered as per the approved mining plan.                                                                                                                                            |
|            |                                                                                                                                                                                                                   | The photographs showing the boundary pillars are attached as <b>Annexure 1.</b>                                                                                                                                     |
| 2.         | Fencing with barbed wires should be provided all along the boundary of the lease area except the part needed for vehicular traffic.                                                                               | Fencing with barbed wires all along the lease boundary is being carried out.                                                                                                                                        |
|            |                                                                                                                                                                                                                   | The photographs showing the barbed wire fencing is attached as <b>Annexure 2</b>                                                                                                                                    |
| 3.         | The boundary between the Government surplus land in Survey number 356 on the south eastern side of the lease area and applied lease area must be clearly demarcated.                                              | The boundary between Government surplus land in Sy. No. 356 on the south eastern side of the lease area and applied lease area has been clearly demarcated with fencing.  Photographs attached as <b>Annexure 3</b> |
| 4.         | There should not be any further quarrying in the already quarried pit as the depth of the pit has already reached more than 20 meters at present. The quarried pit should be retained as rain water storing site. | Noted. The already excavated pit shall be retained as rain water storing site.  Photograph attached as <b>Annexure 4</b>                                                                                            |