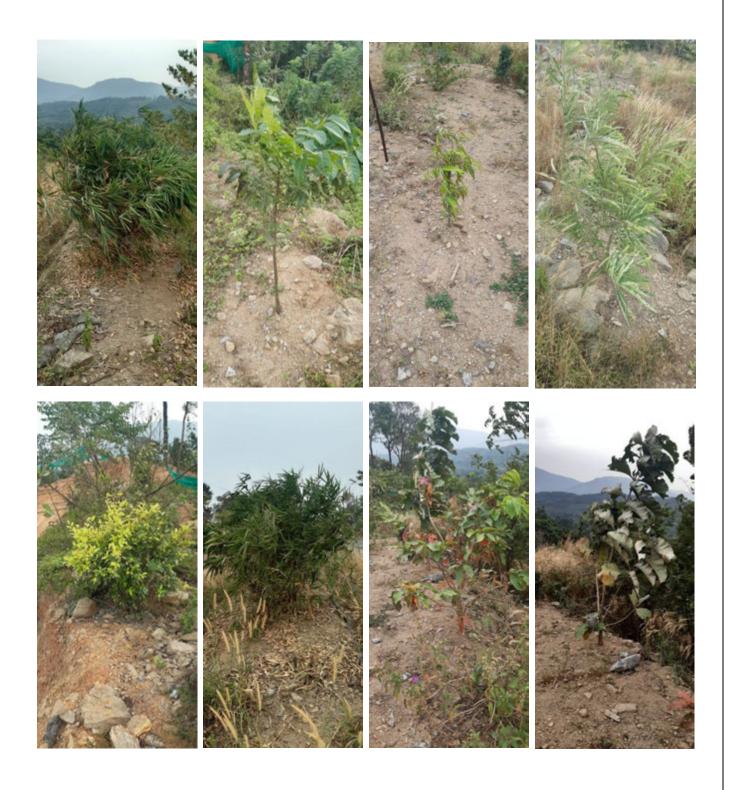

# Photograph of Excavated Pit as pond

Photograph showing the excavated pit retained as rainwater storage pond

PHOTOGRAPHS SHOWING GREENBELT DEVELOPMENT