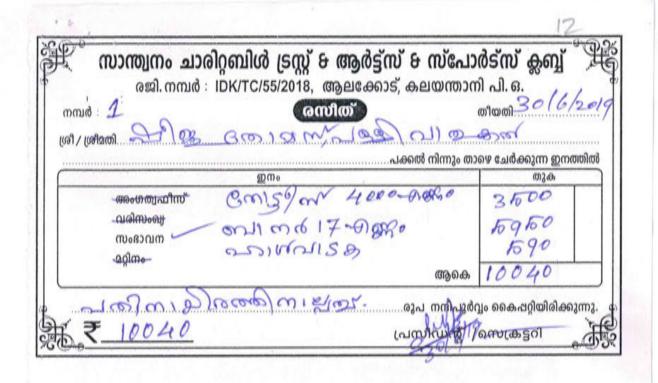

| 8.  | Corporate Social Responsibility (CSR) agreed upon by the proponent should be implemented.                                                                                                                                                        | CSR plan as agreed is being taken up and shall be implemented. Receipts of CSR activities attached as <b>Annexure 8</b>                                |
|-----|--------------------------------------------------------------------------------------------------------------------------------------------------------------------------------------------------------------------------------------------------|--------------------------------------------------------------------------------------------------------------------------------------------------------|
| 9.  | The lease area shall be fenced off with barbed wires to a minimum height of 4ft around, before starting of the mining. All the boundary indicators (boards, stores, markings, etc) shall be protected at all the times and shall be conspicuous. | Fencings all around the boundary of quarrying area shall be provided to avoid the incidence.  Refer: Annexure 2                                        |
| 10. | Warning alarms indicating the time of blasting (to be done specific timing) has to be arranged as per stipulations of Explosive Department.                                                                                                      | As per the stipulations of Explosive Department the warning alarms by indicating the blasting time is provided. Photographs are attached as Annexure 9 |
| 11  | Control measures on noise and vibration prescribed by KSPCB should be implemented.                                                                                                                                                               | Prescribed control measures from KSPCB shall be followed.                                                                                              |
| 12. | Quarrying activities should be limited to day time as per KSPCB guidelines/specific conditions.                                                                                                                                                  | Quarrying activities are limited to only day time.                                                                                                     |
| 13. | Blasting should be done in a controlled manner as specified by the regulations of Explosives Department or any other concerned agency.                                                                                                           | Blasting shall be done in controlled manner as specified by the regulations of Explosives Department or any other concerned agency.                    |
| 14. | A licensed person should supervise/ control the blasting operation.                                                                                                                                                                              | All activities are supervised by a licensed Blaster and Mines Manager.  License attached as <b>Annexure 10</b>                                         |
| 15. | Access road to the quarry shall be tarred to contain dust emission that may arise during transportation of materials.                                                                                                                            | Access road to the quarry shall be tarred and maintained affectively.                                                                                  |
| 16. | Overburden materials should be managed within the site and used for reclamation of the mine pit as per mine closure plan / specific conditions.                                                                                                  | Noted and shall be followed.                                                                                                                           |
| 17. | Height of the benches should not exceed 5m, and width should not be less than 5m, if there is no mention in the mining plan/ specific conditions.                                                                                                | Noted and is being followed.  Photograph attached as <b>Annexure</b> 11                                                                                |
| 18. | Mats to reduce fly rock blast to a minimum of 10 PPV should be provided                                                                                                                                                                          | Mats to reduce fly rock blast shall be provided                                                                                                        |