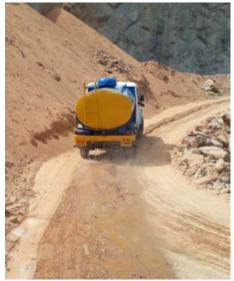

# Photograph of Dust Suppression

PHOTOGRAPHS SHOWING WATER SPRINKLING USING TANKERS FOR DUST SUPPRESSION

ആലക്കോട് സാന്ത്വനം ചാരിറ്റബിൾ ട്രസ്റ്റിന്റെയും തൊടുപുഴ ഫാത്തിമ ഐ കെയർ ഹോസ്പിറ്റലിന്റെയും സംയുക്താഭിമുഖ്യത്തിൽ