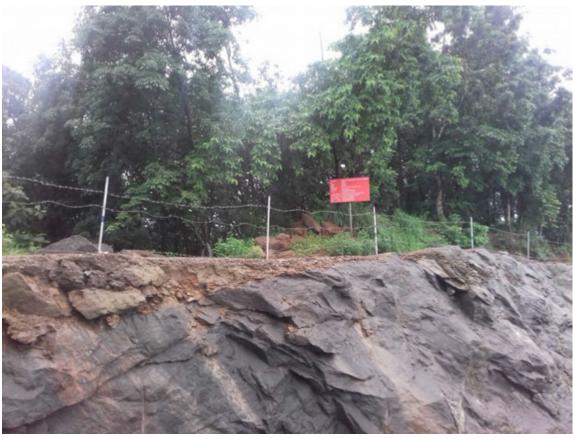

# Half yearly Compliance Report Photographs of Fencing **ANNEXURE 2**

PHOTOGRAPHS SHOWING FENCING WITH BARBED WIRES

Photographs of Govt. excess land demarcation