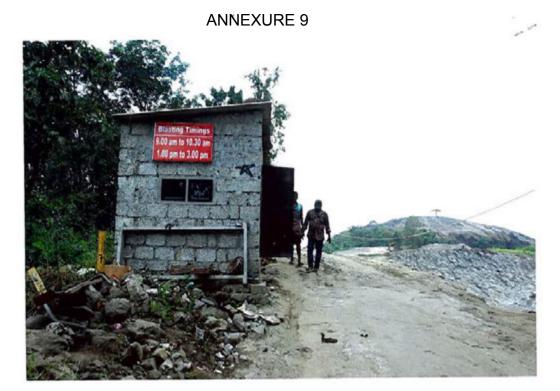

| 8.  | Corporate Social Responsibility (CSR) agreed upon by the proponent should be implemented.                                                                                                                                                        | CSR plan as agreed is being taken up and shall be implemented. Receipts of CSR activities attached as <b>Annexure 8</b>                                |
|-----|--------------------------------------------------------------------------------------------------------------------------------------------------------------------------------------------------------------------------------------------------|--------------------------------------------------------------------------------------------------------------------------------------------------------|
| 9.  | The lease area shall be fenced off with barbed wires to a minimum height of 4ft around, before starting of the mining. All the boundary indicators (boards, stores, markings, etc) shall be protected at all the times and shall be conspicuous. | Fencings all around the boundary of quarrying area shall be provided to avoid the incidence.  Refer: Annexure 2                                        |
| 10. | Warning alarms indicating the time of blasting (to be done specific timing) has to be arranged as per stipulations of Explosive Department.                                                                                                      | As per the stipulations of Explosive Department the warning alarms by indicating the blasting time is provided. Photographs are attached as Annexure 9 |
| 11  | Control measures on noise and vibration prescribed by KSPCB should be implemented.                                                                                                                                                               | Prescribed control measures from KSPCB shall be followed.                                                                                              |
| 12. | Quarrying activities should be limited to day time as per KSPCB guidelines/specific conditions.                                                                                                                                                  | Quarrying activities are limited to only day time.                                                                                                     |
| 13. | Blasting should be done in a controlled manner as specified by the regulations of Explosives Department or any other concerned agency.                                                                                                           | Blasting shall be done in controlled manner as specified by the regulations of Explosives Department or any other concerned agency.                    |
| 14. | A licensed person should supervise/ control the blasting operation.                                                                                                                                                                              | All activities are supervised by a licensed Blaster and Mines Manager.  License attached as <b>Annexure 10</b>                                         |
| 15. | Access road to the quarry shall be tarred to contain dust emission that may arise during transportation of materials.                                                                                                                            | Access road to the quarry shall be tarred and maintained affectively.                                                                                  |
| 16. | Overburden materials should be managed within the site and used for reclamation of the mine pit as per mine closure plan / specific conditions.                                                                                                  | Noted and shall be followed.                                                                                                                           |
| 17. | Height of the benches should not exceed 5m, and width should not be less than 5m, if there is no mention in the mining plan/ specific conditions.                                                                                                | Noted and is being followed.  Photograph attached as <b>Annexure</b> 11                                                                                |
| 18. | Mats to reduce fly rock blast to a minimum of 10 PPV should be provided                                                                                                                                                                          | Mats to reduce fly rock blast shall be provided                                                                                                        |