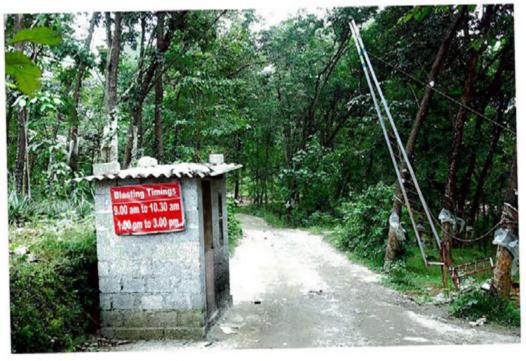

| 8.  | Corporate Social Responsibility (CSR) agreed upon by the proponent should be implemented.                                                                                                                                                        | CSR plan as agreed is being taken up and shall be implemented. Receipts of CSR activities attached as <b>Annexure 8</b>                                |
|-----|--------------------------------------------------------------------------------------------------------------------------------------------------------------------------------------------------------------------------------------------------|--------------------------------------------------------------------------------------------------------------------------------------------------------|
| 9.  | The lease area shall be fenced off with barbed wires to a minimum height of 4ft around, before starting of the mining. All the boundary indicators (boards, stores, markings, etc) shall be protected at all the times and shall be conspicuous. | Fencings all around the boundary of quarrying area shall be provided to avoid the incidence.  Refer: Annexure 2                                        |
| 10. | Warning alarms indicating the time of blasting (to be done specific timing) has to be arranged as per stipulations of Explosive Department.                                                                                                      | As per the stipulations of Explosive Department the warning alarms by indicating the blasting time is provided. Photographs are attached as Annexure 9 |
| 11  | Control measures on noise and vibration prescribed by KSPCB should be implemented.                                                                                                                                                               | Prescribed control measures from KSPCB shall be followed.                                                                                              |
| 12. | Quarrying activities should be limited to day time as per KSPCB guidelines/specific conditions.                                                                                                                                                  | Quarrying activities are limited to only day time.                                                                                                     |
| 13. | Blasting should be done in a controlled manner as specified by the regulations of Explosives Department or any other concerned agency.                                                                                                           | Blasting shall be done in controlled manner as specified by the regulations of Explosives Department or any other concerned agency.                    |
| 14. | A licensed person should supervise/ control the blasting operation.                                                                                                                                                                              | All activities are supervised by a licensed Blaster and Mines Manager.  License attached as <b>Annexure 10</b>                                         |
| 15. | Access road to the quarry shall be tarred to contain dust emission that may arise during transportation of materials.                                                                                                                            | Access road to the quarry shall be tarred and maintained affectively.                                                                                  |
| 16. | Overburden materials should be managed within the site and used for reclamation of the mine pit as per mine closure plan / specific conditions.                                                                                                  | Noted and shall be followed.                                                                                                                           |
| 17. | Height of the benches should not exceed 5m, and width should not be less than 5m, if there is no mention in the mining plan/ specific conditions.                                                                                                | Noted and is being followed.  Photograph attached as <b>Annexure</b> 11                                                                                |
| 18. | Mats to reduce fly rock blast to a minimum of 10 PPV should be provided                                                                                                                                                                          | Mats to reduce fly rock blast shall be provided                                                                                                        |