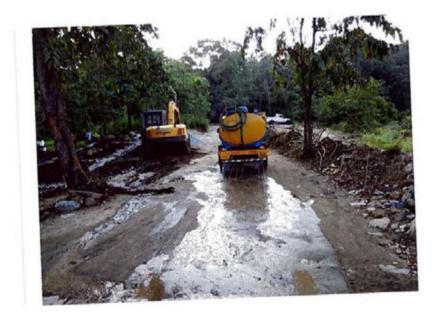

Dated: 20/04/2017

|     | There should not be any further quarrying in the       | Noted. There shall be no further          |
|-----|--------------------------------------------------------|-------------------------------------------|
| 5.  | buffer zone area on the eastern side of the lease area | quarrying on the eastern side of the      |
|     | where already carried out as per earlier permits.      | lease area.                               |
|     | A greenbelt should be maintained all around the        | Greenbelt is being established all        |
|     | quarry by planting trees.                              | around the quarry.                        |
| 6.  |                                                        | Photographs showing the nursery for       |
|     |                                                        | saplings for greenbelt development is     |
|     |                                                        | attached as <b>Annexure 5</b>             |
|     | The ultimate depth of the quarry must be               | Noted and shall be followed as per        |
| 7.  | limited to 20 meters, from the ground level as         | •                                         |
|     | per the mining plan.                                   | the mining plan.                          |
|     | There should be some rainwater harvesting              | Rainwater harvesting structure has        |
| 8.  | structure at the north-eastern valley part of the      | been developed on the north-eastern       |
| 0.  | quarry lease area.                                     | valley part.                              |
|     |                                                        | Photographs attached as <b>Annexure 6</b> |
|     | The water draining from the quarry to the outside      | Settling tanks for clarification of water |
| 9.  | area must be after clearing the sediments and          | from the quarry area has been             |
| ).  | impurities by passing through one or more settling     | established as a part of rainwater        |
|     | tanks.                                                 | harvesting plan.                          |
|     | Dust suppression mechanisms using sprinklers must      | Sprinklers shall be established at the    |
|     | be established in the quarry.                          | quarry for dust suppression.              |
|     |                                                        | At present dust suppression through       |
| 10. |                                                        | water tankers are carried out.            |
|     |                                                        | Photographs of the water tankers for      |
|     |                                                        | dust suppression is attached as           |
|     |                                                        | Annexure 7                                |
| 11. | The approach road to the quarry must be tarred         | The approach road to the quarry shall     |
|     | using metal.                                           | be asphalted.                             |
|     | It is instructed to only remove topsoil up to a        | Only 2m of topsoil shall be removed       |
| 12. | maximum depth of 2m while quarrying.                   | while quarrying. The same will be         |
|     |                                                        | utilized for the greenbelt                |
|     |                                                        | development.                              |