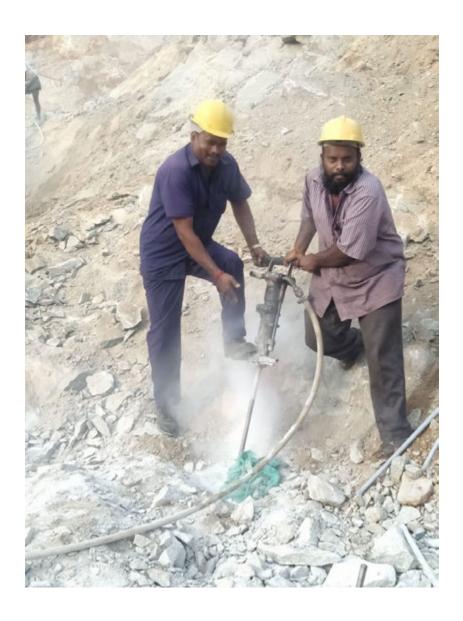

### 1. About the project

Name of Project :- Building stone Quarry of Mr. Shiju Thomas, Pallivathukkal House, Chilavu P.O.

Brief description of the Project: The proposed rough stone quarry project is spread over an area of 4.3049 hectare, the proposed production is of 59510 m3 per annum and the span of the quarry is 5 years. The quarry operation is proposed up to 109 meter above MSL and to carry out with semi mechanized opencast mining with 5.0 meter vertical benches with a back width of 5.0 meter. Quarry operation is to carry out by splitting of rock mass from the permit rock area by jackhammer drilling and blasting. Hydraulic excavators are to use for loading the stone from pit head and tippers will be used for transportation of stones. Hydraulic excavators are intended to be attached with rock breakers for breaking of large boulders to avoid secondary blasting.