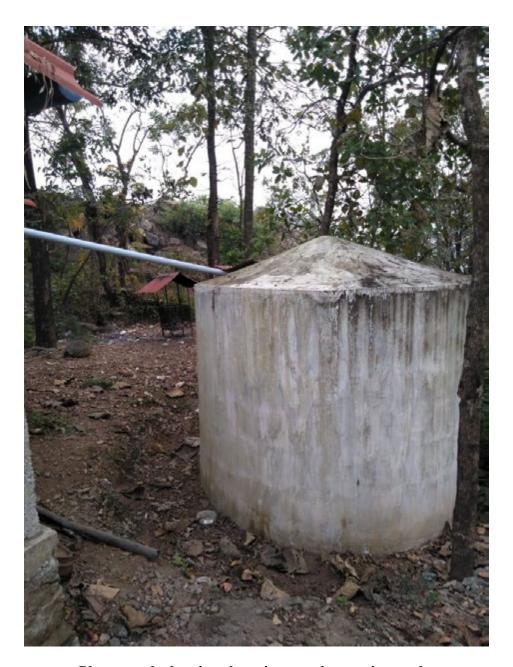

## Photograph of Rainwater Harvesting Structure

Photograph showing the rainwater harvesting tank