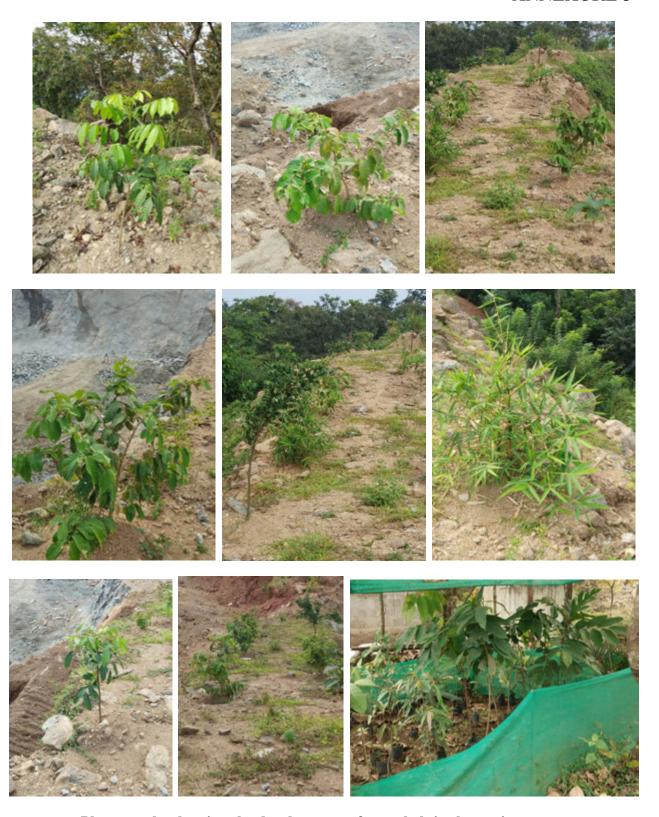

## Photograph of Excavated Pit as pond

Photograph showing the excavated pit retained as rainwater storage pond

Photographs showing the development of greenbelt in the project area