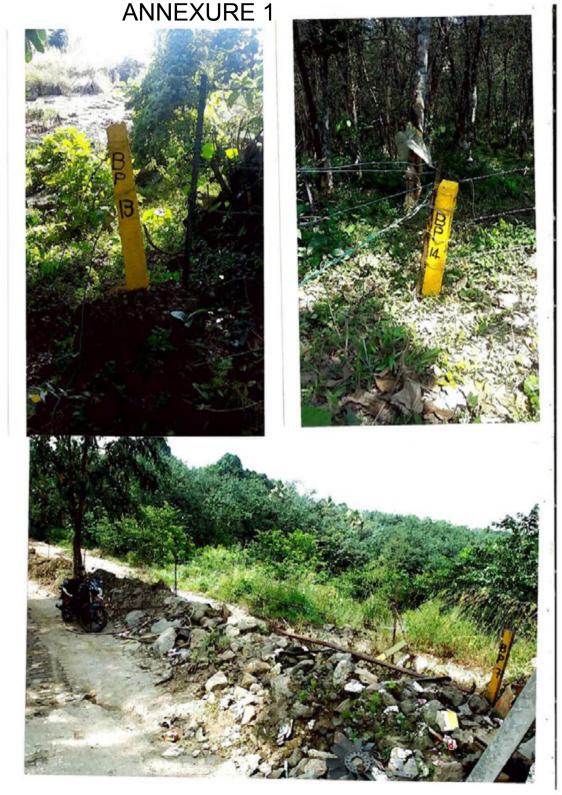

### Photographs of Boundary Pillars

| Sr.<br>No. | Specific Conditions                                                                                                                                                                                               | Compliance Status                                                                                                                                                                                                   |
|------------|-------------------------------------------------------------------------------------------------------------------------------------------------------------------------------------------------------------------|---------------------------------------------------------------------------------------------------------------------------------------------------------------------------------------------------------------------|
|            |                                                                                                                                                                                                                   |                                                                                                                                                                                                                     |
| 1.         | Boundary pillars should be numbered and fixed in the lease area as per the approved mining plan.                                                                                                                  | Boundary pillars are fixed and numbered as per the approved mining plan.                                                                                                                                            |
|            |                                                                                                                                                                                                                   | The photographs showing the boundary pillars are attached as <b>Annexure 1.</b>                                                                                                                                     |
| 2.         | Fencing with barbed wires should be provided all along the boundary of the lease area except the part needed for vehicular traffic.                                                                               | Fencing with barbed wires all along the lease boundary is being carried out.                                                                                                                                        |
|            |                                                                                                                                                                                                                   | The photographs showing the barbed wire fencing is attached as <b>Annexure 2</b>                                                                                                                                    |
| 3.         | The boundary between the Government surplus land in Survey number 356 on the south eastern side of the lease area and applied lease area must be clearly demarcated.                                              | The boundary between Government surplus land in Sy. No. 356 on the south eastern side of the lease area and applied lease area has been clearly demarcated with fencing.  Photographs attached as <b>Annexure 3</b> |
| 4.         | There should not be any further quarrying in the already quarried pit as the depth of the pit has already reached more than 20 meters at present. The quarried pit should be retained as rain water storing site. | Noted. The already excavated pit shall be retained as rain water storing site.  Photograph attached as <b>Annexure 4</b>                                                                                            |