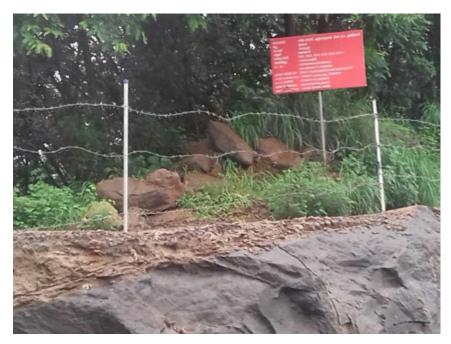

# Half yearly Compliance Report Photographs of Fencing **ANNEXURE 2**

Photgraphs showing fencing with barbed wires

Photographs of Govt. excess land demarcation