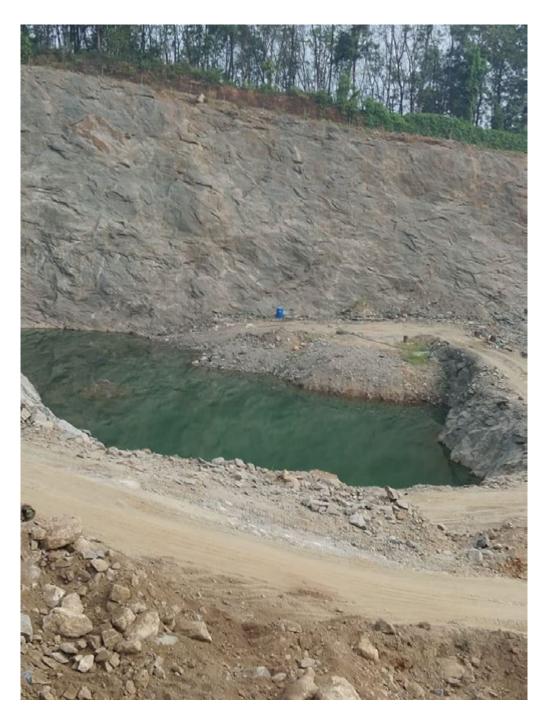

## Photograph of Excavated Pit as pond

Photograph showing the excavated pit retained as rainwater storage pond

Photographs showing the development of greenbelt in the project area