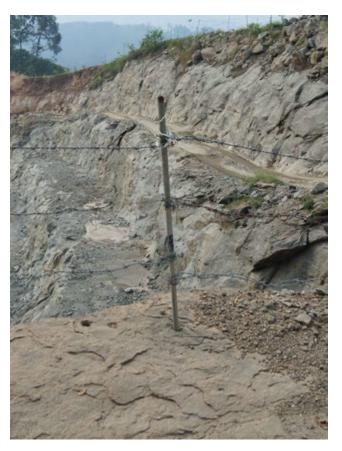

# Half yearly Compliance Report Photographs of Fencing **ANNEXURE 2**

Photgraphs showing fencing with barbed wires

Photographs of Govt. excess land demarcation