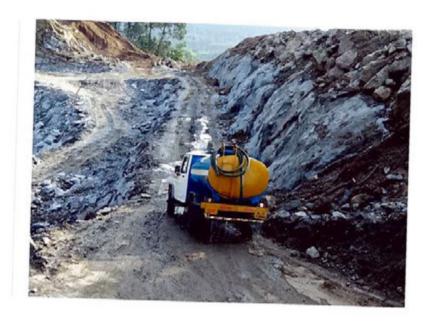

Dated: 20/04/2017

|     | There should not be any further quarrying in the       | Noted. There shall be no further          |
|-----|--------------------------------------------------------|-------------------------------------------|
| 5.  | buffer zone area on the eastern side of the lease area | quarrying on the eastern side of the      |
|     | where already carried out as per earlier permits.      | lease area.                               |
|     | A greenbelt should be maintained all around the        | Greenbelt is being established all        |
|     | quarry by planting trees.                              | around the quarry.                        |
| 6.  |                                                        | Photographs showing the nursery for       |
|     |                                                        | saplings for greenbelt development is     |
|     |                                                        | attached as <b>Annexure 5</b>             |
|     | The ultimate depth of the quarry must be               | Noted and shall be followed as per        |
| 7.  | limited to 20 meters, from the ground level as         | •                                         |
|     | per the mining plan.                                   | the mining plan.                          |
|     | There should be some rainwater harvesting              | Rainwater harvesting structure has        |
| 8.  | structure at the north-eastern valley part of the      | been developed on the north-eastern       |
| 0.  | quarry lease area.                                     | valley part.                              |
|     |                                                        | Photographs attached as <b>Annexure 6</b> |
|     | The water draining from the quarry to the outside      | Settling tanks for clarification of water |
| 9.  | area must be after clearing the sediments and          | from the quarry area has been             |
| ).  | impurities by passing through one or more settling     | established as a part of rainwater        |
|     | tanks.                                                 | harvesting plan.                          |
|     | Dust suppression mechanisms using sprinklers must      | Sprinklers shall be established at the    |
|     | be established in the quarry.                          | quarry for dust suppression.              |
|     |                                                        | At present dust suppression through       |
| 10. |                                                        | water tankers are carried out.            |
|     |                                                        | Photographs of the water tankers for      |
|     |                                                        | dust suppression is attached as           |
|     |                                                        | Annexure 7                                |
| 11. | The approach road to the quarry must be tarred         | The approach road to the quarry shall     |
|     | using metal.                                           | be asphalted.                             |
|     | It is instructed to only remove topsoil up to a        | Only 2m of topsoil shall be removed       |
| 12. | maximum depth of 2m while quarrying.                   | while quarrying. The same will be         |
|     |                                                        | utilized for the greenbelt                |
|     |                                                        | development.                              |